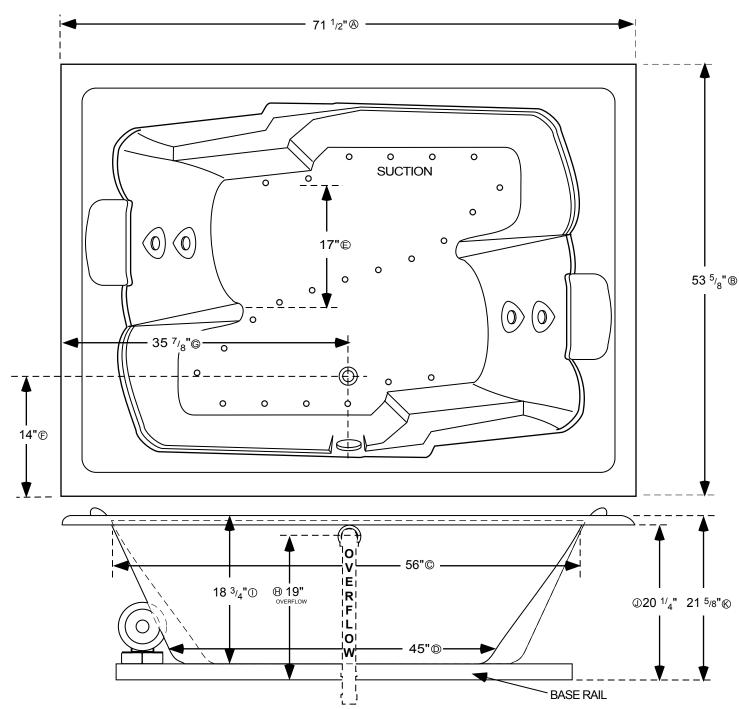

## **7254 AIR TUB**

- Total length of tub
- ® Total width of tub
- © Inside length of tub at top
- Inside length of tub at floor
- Edge of tub to center of drain
- © Edge of tub to center of drain & overflow
- (H) Center of overflow to bottom of base rail
- ① Top of tub deck to tub floor at deepest point
- ① Bottom of tub lip to bottom of base rail
- © Inside width of tub at seating area ® Top of tub deck to bottom of base rail

INSTALLATION: Add 1/2" to 1" height of tub at point ① to allow space for bedding compound. All Comfortflo Whirlpool Baths require mortar to be placed under tub for tub bedding. Please measure tub before building tub cabinet. Drawing shows standard pump location for this tub. Custom pump locations available - please call Comfortflo Whirlpool Baths for details. Measurements are plus or minus 1/2", and are subject to change without notice. Filling this tub to the maximum may require an above average size or dedicated water heater. This data sheet supersedes all specifications published prior to this publication date.