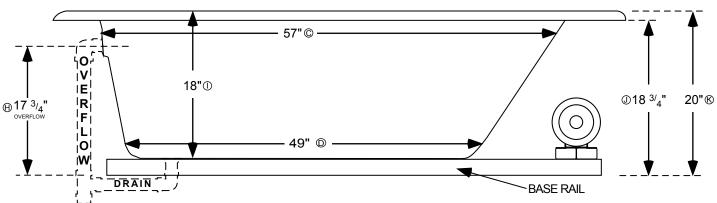

## ALL SPECIFICATIONS VALID AS OF 05/03/2011 AND SUPERSEDES ALL PREVIOUS PUBLISHED DATA

- A Total length of tub
- ® Total width of tub
- © Inside length of tub at top
- (1) Inside length of tub at floor
- (E) Inside width of tub floor at seating area
- © Edge of tub to center of drain
- © Edge of tub to center of drain & overflow
- (H) Center of overflow opening to bottom of base rail
- ① Top of tub deck to tub floor at deepest point
- (J) Bottom of tub lip to bottom of base rail
- ® Top of tub deck to bottom of base rail

## 7242RM AIR TUB

L=71 1/2" W= 41 7/8"

INSTALLATION: Add 1/2" to 1" height of tub at point ① to allow space for bedding compound. All Comfortflo Whirlpool Baths require mortar to be placed under tub for tub bedding. Please measure tub before building tub cabinet. Drawing shows standard pump location for this tub. Custom pump locations available - please call ComfortfloWhirlpool Baths for details. Measurements are plus or minus 1/2", and are subject to change without notice. Filling this tub to the maximum may require an above average size or dedicated water heater.