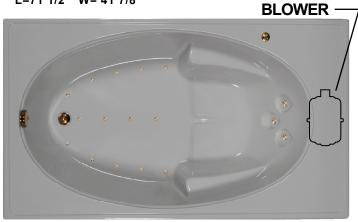

## 7242RM AIR TUB

L=71 1/2" W= 41 7/8"

INSTALLATION: Add 1/2" to 1" height of tub at point ① to allow space for bedding compound. All Comfortflo Whirlpool Baths require mortar to be placed under tub for tub bedding. Please measure tub before building tub cabinet. Drawing shows standard pump location for this tub. Custom pump locations available - please call ComfortfloWhirlpool Baths for details. Measurements are plus or minus 1/2", and are subject to change without notice. Filling this tub to the maximum may require an above average size or dedicated water heater.