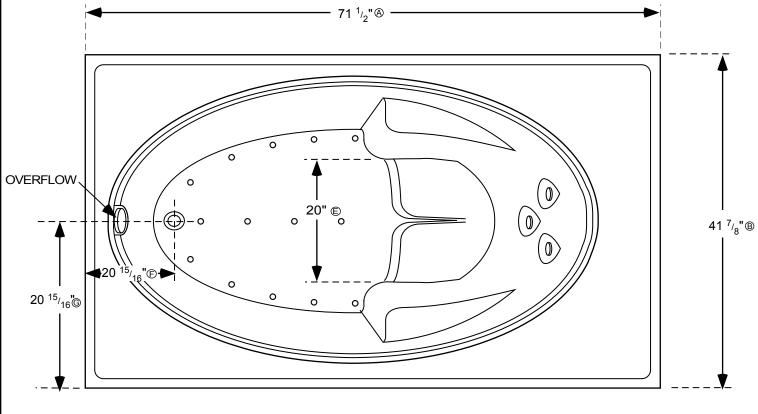

## ALL SPECIFICATIONS VALID AS OF 05/03/2011 AND SUPERSEDES ALL PREVIOUS PUBLISHED DATA

- A Total length of tub
- ® Total width of tub
- © Inside length of tub at top
- (1) Inside length of tub at floor
- (E) Inside width of tub floor at seating area
- © Edge of tub to center of drain
- © Edge of tub to center of drain & overflow
- (H) Center of overflow opening to bottom of base rail
- ① Top of tub deck to tub floor at deepest point
- (J) Bottom of tub lip to bottom of base rail
- ® Top of tub deck to bottom of base rail

## 7242RM AIR TUB

L=71 1/2" W= 41 7/8"

INSTALLATION: Add 1/2" to 1" height of tub at point ① to allow space for bedding compound. All Comfortflo Whirlpool Baths require mortar to be placed under tub for tub bedding. Please measure tub before building tub cabinet. Drawing shows standard pump location for this tub. Custom pump locations available - please call ComfortfloWhirlpool Baths for details. Measurements are plus or minus 1/2", and are subject to change without notice. Filling this tub to the maximum may require an above average size or dedicated water heater.