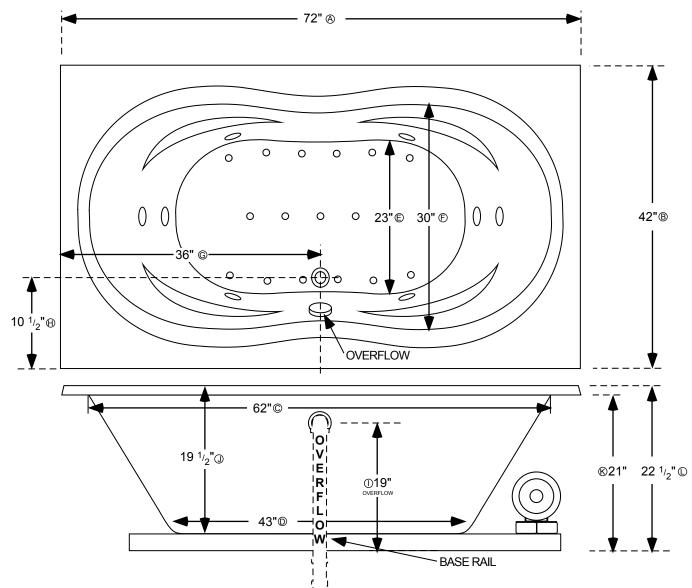

## ALL SPECIFICATIONS VALID AS OF 07/12/2013 AND SUPERSEDES ALL PREVIOUS PUBLISHED DATA

- A Total length of tub
- B Total width of tub
- © Inside length of tub at top
- D Inside length of tub at floor
- E Inside width of tub floor at seating area
- D Inside width of tub at top of seating area
- G Edge of tub to center of drain
- $\bigoplus$  Edge of tub to center of drain & overflow
- ① Center of overflow opening to bottom of base rail
- ① Top of tub deck to tub floor at deepest point
- ( Bottom of tub lip to bottom of base rail
- $\ensuremath{\mathbb{O}}$  Top of tub deck to bottom of base rail

## 7242 HR HYBRID TUB

INSTALLATION: Add 1/2" to 1" height of tub at point () to allow space for bedding compound. All Comfortflo Whirlpool Baths require mortar to be placed under tub for tub bedding. Please measure tub before building tub cabinet. Drawing shows standard pump location for this tub. Custom pump locations available - please call Comfortflo Whirlpool Baths for details. Measurements are plus or minus 1/2", and are subject to change without notice. Filling this tub to the maximum may require an above average size or dedicated water heater. This data sheet supersedes all specifications published prior to this publication date.