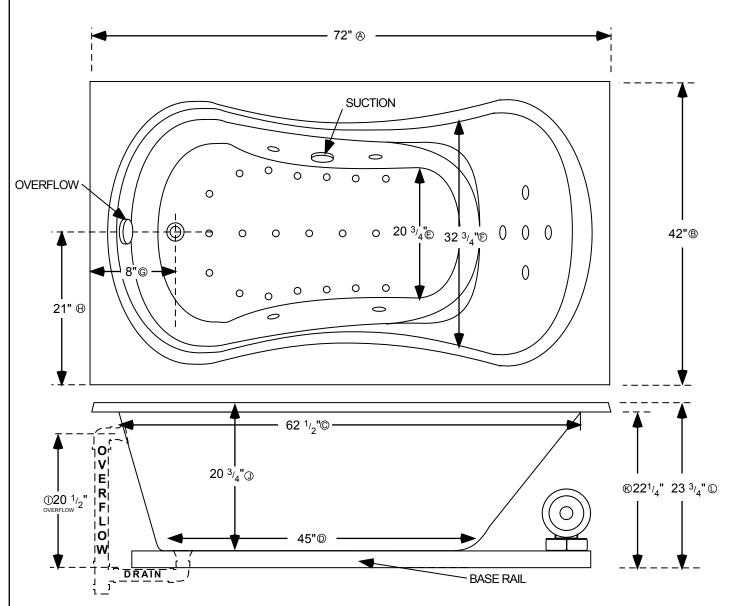

## ALL SPECIFICATIONS VALID AS OF 07/12/2013 AND SUPERSEDES ALL PREVIOUS PUBLISHED DATA

- Total length of tub
- ® Total width of tub
- © Inside length of tub at top
- Inside length of tub at floor
- (E) Inside width of tub floor at seating area
- (E) Inside width of tub at top of seating area
- © Edge of tub to center of drain
- (H) Edge of tub to center of drain & overflow
- ① Center of overflow opening to bottom of base rail
- ① Top of tub deck to tub floor at deepest point
- (B) Bottom of tub lip to bottom of base rail
- ① Top of tub deck to bottom of base rail

## **7242 HG AIR TUB**

L=72" W= 42" BL

INSTALLATION: Add 1/2" to 1" height of tub at point ( to allow space for bedding compound. All Comfortflo Whirlpool Baths require mortar to be placed under tub for tub bedding. Please measure tub before building tub cabinet. Drawing shows standard pump location for this tub. Custom pump locations available - please call Comfortflo Whirlpool Baths for details. Measurements are plus or minus 1/2", and are subject to change without notice. Filling this tub to the maximum may require an above average size or dedicated water heater.