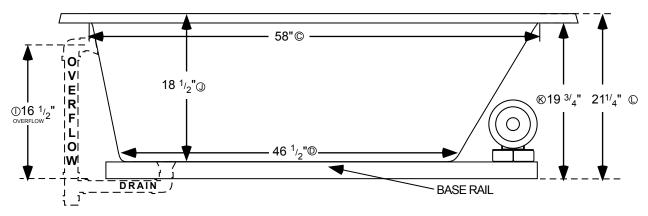

## ALL SPECIFICATIONS VALID AS OF 07/12/2013 AND SUPERSEDES ALL PREVIOUS PUBLISHED DATA

- Total length of tub
- ® Total width of tub
- © Inside length of tub at top
- Inside length of tub at floor
- (E) Inside width of tub floor at seating area
- (E) Inside width of tub at top of seating area
- © Edge of tub to center of drain
- (H) Edge of tub to center of drain & overflow
- ① Center of overflow opening to bottom of base rail
- ① Top of tub deck to tub floor at deepest point
- (B) Bottom of tub lip to bottom of base rail
- Top of tub deck to bottom of base rail

## **7236 AIR TUB**

L=72" W= 36"

INSTALLATION: Add 1/2" to 1" height of tub at point (©) to allow space for bedding compound. All Comfortflo Whirlpool Baths require mortar to be placed under tub for tub bedding. Please measure tub before building tub cabinet. Drawing shows standard pump location for this tub. Custom pump locations available - please call Comfortflo Whirlpool Baths for details. Measurements are plus or minus 1/2", and are subject to change without notice. Filling this tub to the maximum may require an above average size or dedicated water heater.