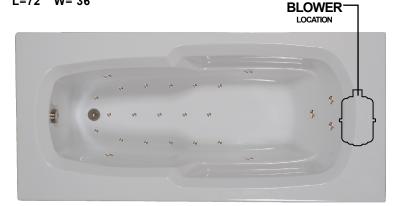

## **7236 AIR TUB**

L=72" W= 36"

INSTALLATION: Add 1/2" to 1" height of tub at point (©) to allow space for bedding compound. All Comfortflo Whirlpool Baths require mortar to be placed under tub for tub bedding. Please measure tub before building tub cabinet. Drawing shows standard pump location for this tub. Custom pump locations available - please call Comfortflo Whirlpool Baths for details. Measurements are plus or minus 1/2", and are subject to change without notice. Filling this tub to the maximum may require an above average size or dedicated water heater.