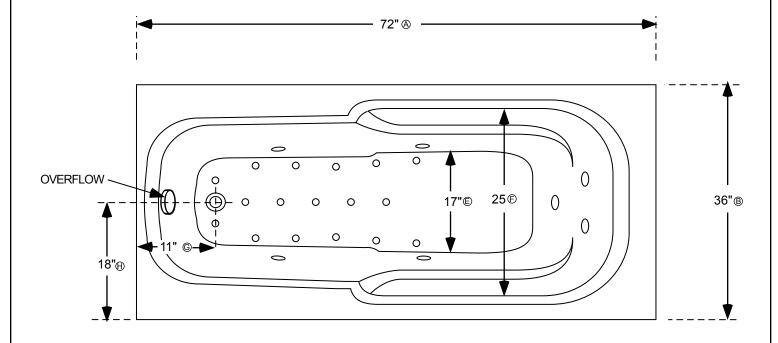

## ALL SPECIFICATIONS VALID AS OF 07/12/2013 AND SUPERSEDES ALL PREVIOUS PUBLISHED DATA

- Total length of tub
- ® Total width of tub
- © Inside length of tub at top
- Inside length of tub at floor
- (E) Inside width of tub floor at seating area
- (E) Inside width of tub at top of seating area
- © Edge of tub to center of drain
- (H) Edge of tub to center of drain & overflow
- ① Center of overflow opening to bottom of base rail
- ① Top of tub deck to tub floor at deepest point
- (B) Bottom of tub lip to bottom of base rail
- Top of tub deck to bottom of base rail

## **7236 AIR TUB**

L=72" W= 36"

INSTALLATION: Add 1/2" to 1" height of tub at point (©) to allow space for bedding compound. All Comfortflo Whirlpool Baths require mortar to be placed under tub for tub bedding. Please measure tub before building tub cabinet. Drawing shows standard pump location for this tub. Custom pump locations available - please call Comfortflo Whirlpool Baths for details. Measurements are plus or minus 1/2", and are subject to change without notice. Filling this tub to the maximum may require an above average size or dedicated water heater.