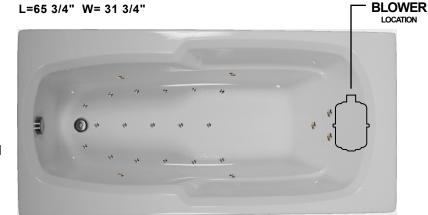

## **6632 AIR TUB**

INSTALLATION: Add 1/2" to 1" height of tub at point ( to allow space for bedding compound. All Comfortflo Whirlpool Baths require mortar to be placed under tub for tub bedding. Please measure tub before building tub cabinet. Drawing shows standard pump location for this tub. Custom pump locations available - please call Comfortflo Whirlpool Baths for details. Measurements are plus or minus 1/2", and are subject to change without notice. Filling this tub to the maximum may require an above average size or dedicated water heater.