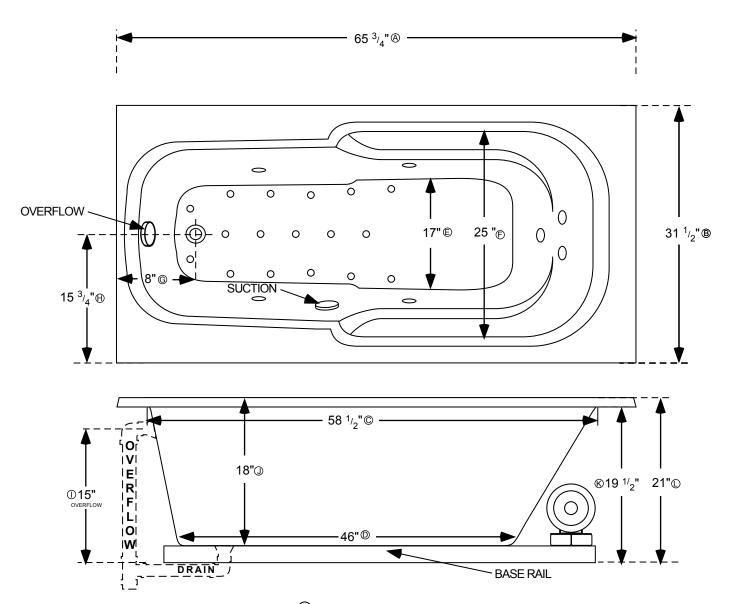

## ALL SPECIFICATIONS VALID AS OF 07/12/2013 AND SUPERSEDES ALL PREVIOUS PUBLISHED DATA

- Total length of tub
- ® Total width of tub
- © Inside length of tub at top
- Inside length of tub at floor
- (E) Inside width of tub floor at seating area
- (E) Inside width of tub at top of seating area
- © Edge of tub to center of drain
- (H) Edge of tub to center of drain & overflow
- ① Center of overflow opening to bottom of base rail
- ① Top of tub deck to tub floor at deepest point
- (B) Bottom of tub lip to bottom of base rail
- ① Top of tub deck to bottom of base rail

## **6632 AIR TUB**

INSTALLATION: Add 1/2" to 1" height of tub at point ( to allow space for bedding compound. All Comfortflo Whirlpool Baths require mortar to be placed under tub for tub bedding. Please measure tub before building tub cabinet. Drawing shows standard pump location for this tub. Custom pump locations available - please call Comfortflo Whirlpool Baths for details. Measurements are plus or minus 1/2", and are subject to change without notice. Filling this tub to the maximum may require an above average size or dedicated water heater.