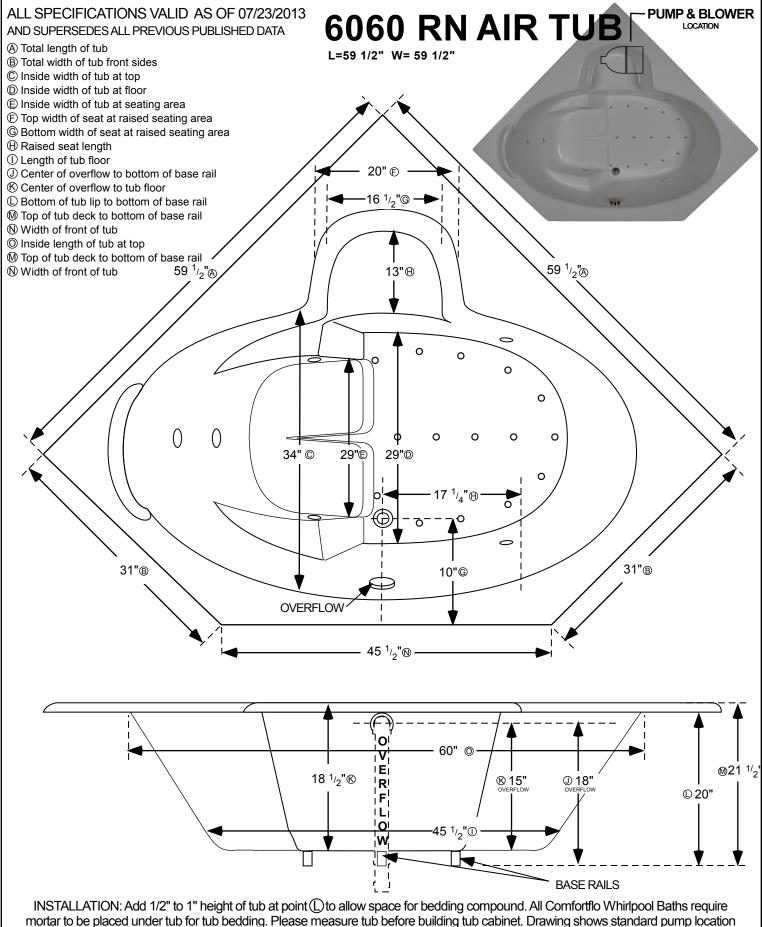

INSTALLATION: Add 1/2" to 1" neight of tub at point () to allow space for bedding compound. All Comfortflo Whinpool Baths require mortar to be placed under tub for tub bedding. Please measure tub before building tub cabinet. Drawing shows standard pump location for this tub. Custom pump locations available - please call Comfortflo Whirlpool Baths for details. Measurements are plus or minus 1/2", and are subject to change without notice. Filling this tub to the maximum may require an above average size or dedicated water heater. This data sheet supersedes all specifications published prior to this publication date.