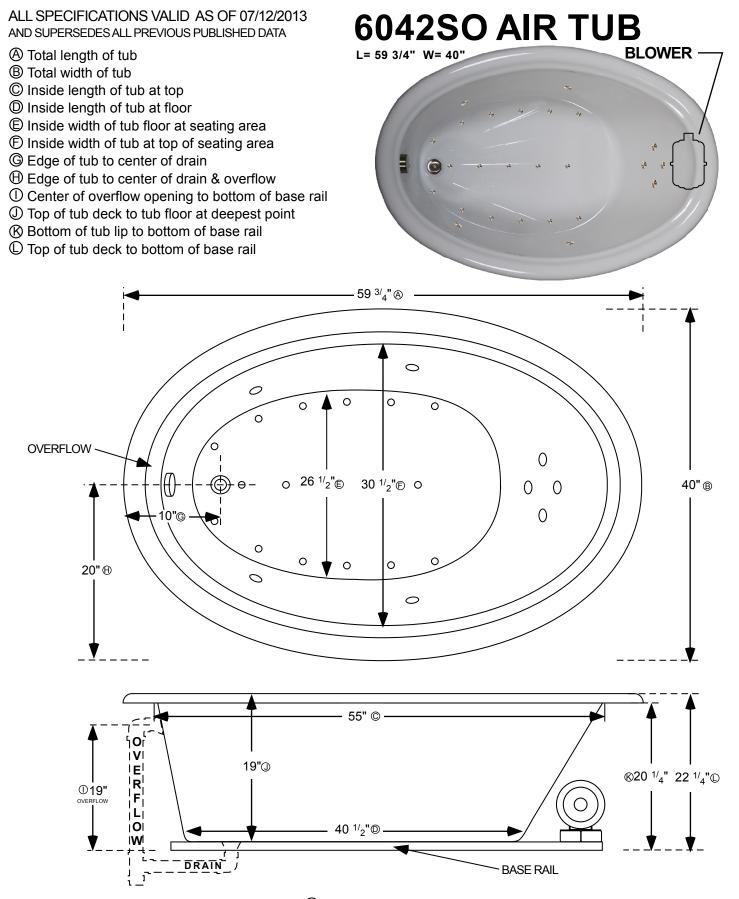

INSTALLATION: Add 1/2" to 1" height of tub at point () to allow space for bedding compound. All Comfortflo Whirlpool Baths require mortar to be placed under tub for tub bedding. Please measure tub before building tub cabinet. Drawing shows standard pump location for this tub. Custom pump locations available - please call Comfortflo Whirlpool Baths for details. Measurements are plus or minus 1/2", and are subject to change without notice. Filling this tub to the maximum may require an above average size or dedicated water heater. This data sheet supersedes all specifications published prior to this publication date.