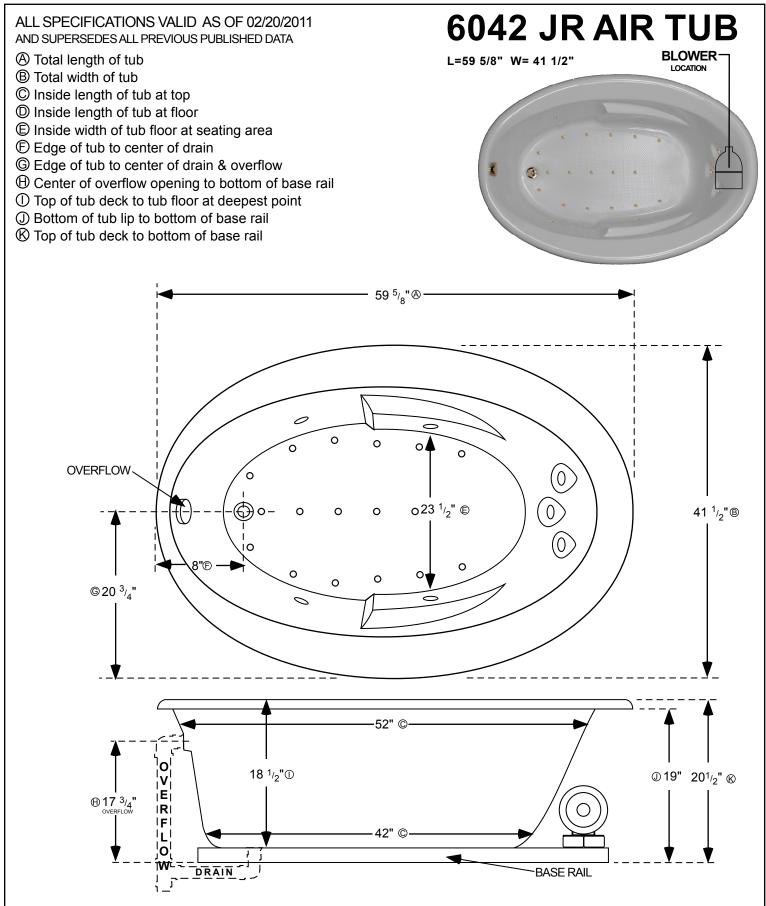

INSTALLATION: Add 1/2" to 1" height of tub at point () to allow space for bedding compound. All Comfortflo Whirlpool Baths require mortar to be placed under tub for tub bedding. Please measure tub before building tub cabinet. Drawing shows standard pump location for this tub. Custom pump locations available - please call Comfortflo Whirlpool Baths for details. Measurements are plus or minus 1/2", and are subject to change without notice. Filling this tub to the maximum may require an above average size or dedicated water heater. This data sheet supersedes all specifications published prior to this publication date.