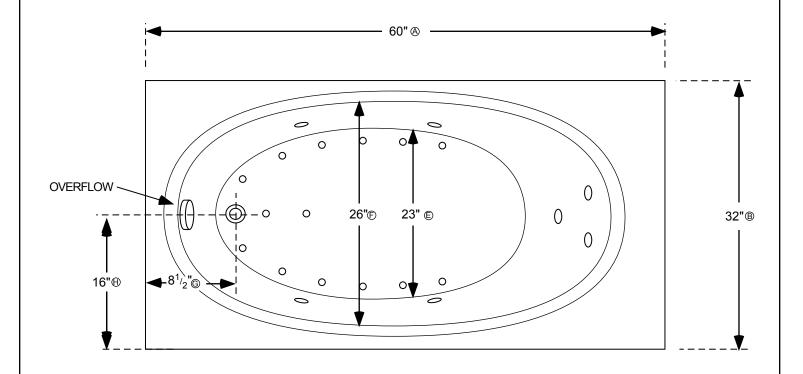

## ALL SPECIFICATIONS VALID AS OF 07/12/2013 AND SUPERSEDES ALL PREVIOUS PUBLISHED DATA

- A Total length of tub
- ® Total width of tub
- © Inside length of tub at top
- Inside length of tub at floor
- (E) Inside width of tub floor at seating area
- (E) Inside width of tub at top of seating area
- © Edge of tub to center of drain
- (H) Edge of tub to center of drain & overflow
- ① Center of overflow opening to bottom of base rail
- ① Top of tub deck to tub floor at deepest point
- (B) Bottom of tub lip to bottom of base rail
- © Top of tub deck to bottom of base rail

## 6032 OV AIR TUB

INSTALLATION: Add 1/2" to 1" height of tub at point (x) to allow space for bedding compound. All Comfortflo Whirlpool Baths require mortar to be placed under tub for tub bedding. Please measure tub before building tub cabinet. Drawing shows standard pump location for this tub. Custom pump locations available - please call Comfortflo Whirlpool Baths for details. Measurements are plus or minus 1/2", and are subject to change without notice. Filling this tub to the maximum may require an above average size or dedicated water heater.