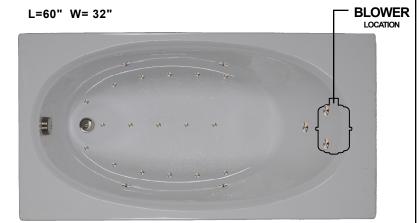

## 6032 OV AIR TUB

INSTALLATION: Add 1/2" to 1" height of tub at point (x) to allow space for bedding compound. All Comfortflo Whirlpool Baths require mortar to be placed under tub for tub bedding. Please measure tub before building tub cabinet. Drawing shows standard pump location for this tub. Custom pump locations available - please call Comfortflo Whirlpool Baths for details. Measurements are plus or minus 1/2", and are subject to change without notice. Filling this tub to the maximum may require an above average size or dedicated water heater.