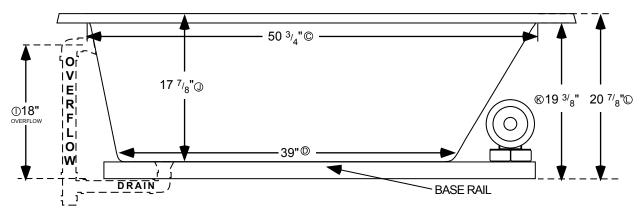

## ALL SPECIFICATIONS VALID AS OF 07/12/2013 AND SUPERSEDES ALL PREVIOUS PUBLISHED DATA

- A Total length of tub
- ® Total width of tub
- © Inside length of tub at top
- Inside length of tub at floor
- (E) Inside width of tub floor at seating area
- (E) Inside width of tub at top of seating area
- © Edge of tub to center of drain
- (H) Edge of tub to center of drain & overflow
- ① Center of overflow opening to bottom of base rail
- ① Top of tub deck to tub floor at deepest point
- (B) Bottom of tub lip to bottom of base rail
- © Top of tub deck to bottom of base rail

## 6032 OV AIR TUB

INSTALLATION: Add 1/2" to 1" height of tub at point (x) to allow space for bedding compound. All Comfortflo Whirlpool Baths require mortar to be placed under tub for tub bedding. Please measure tub before building tub cabinet. Drawing shows standard pump location for this tub. Custom pump locations available - please call Comfortflo Whirlpool Baths for details. Measurements are plus or minus 1/2", and are subject to change without notice. Filling this tub to the maximum may require an above average size or dedicated water heater.