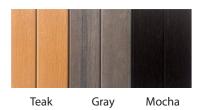

## **Cabinet**

Excel-X<sup>TM</sup> This ecologically friendly, high-impact styrene looks and feels like real, natural wood. It won't weather or stain and is virtually maintenance free.