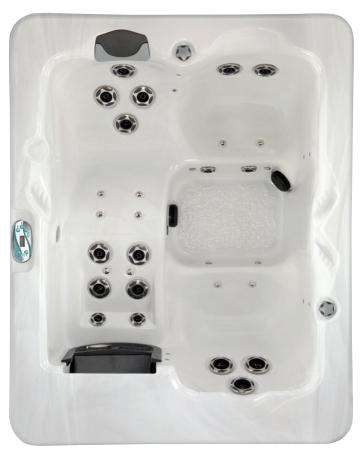

## Trio

VITA

Seating: 3 Occupants Size (LxWxH): 66" x 83" x 30.5" 168 x 211 x 77 cm

Weight Dry/Wet: 510 / 2070 lbs. 231 / 939 kg

Gals/Liters: 195 / 740

Pumps: Pump I 3.0Hp/5.9bHp, 240V, 2Sp

Voltage/Amps: 240V/30A/40A

Jets: 19

AquaBurst™ Plus

Excel-X™ (Simulated Wood)

Freeze Protection

Perma-Shield™ Bottom Pan

Premier Styled Cover

Stainless Steel Jets

Steel Frame

## Options:

Champagne Air (10 air jets)/VitAroma • CleanZone \* Wifi Connectivity • Vitaroma • CleanZone \* CleanZon