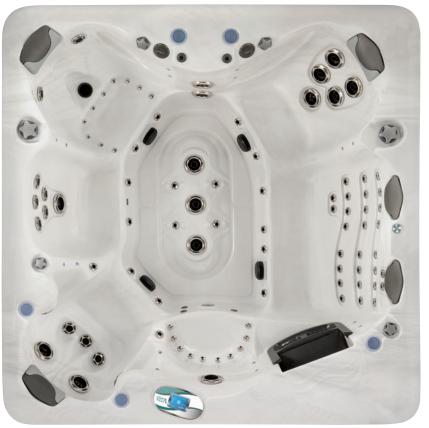

## Rendezvous

Seating: 6 Occupants Size (LxWxH): 92" x 92" x 38" 234 x 234 x 96.5 cm

Weight Dry/Wet: 1167 / 4841 lbs.

529 / 2195 kg

Gals/Liters: 440 / 1,665

Pumps: Pump I 3.0Hp/5.9bHp, 240V, 2Sp Pump 2 3.0Hp/5.9bHp, 240V, 2Sp

Pump 3 3.0Hp/5.9bHp, 240V, ISp

Voltage/Amps: 240V/40A/60A

Total: 73 Jets

AquaGlo
Aurora Cascade Water Features
Circ Pump (220V only)
CleanZone™
Excel-X™ (Simulated Wood)
Freeze Protection
Perma-Shield™ Bottom Pan
Premier Styled Cover
Stainless Steel Jets
Steel Frame
Vital Energy Insulation System
WiFi Connectivity
24-Hour Filtration
Smart Touch Control

## Options:

Champagne Air (20 air jets)

CleanZone™ II UV Sanitization

Vita Tunes

Symphonic Wave Seat

•