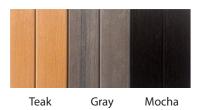

## **Cabinet**

Excel-XTM This ecologically friendly, high-impact styrene looks and feels like real, natural wood. It won't weather or stain and is virtually maintenance free.