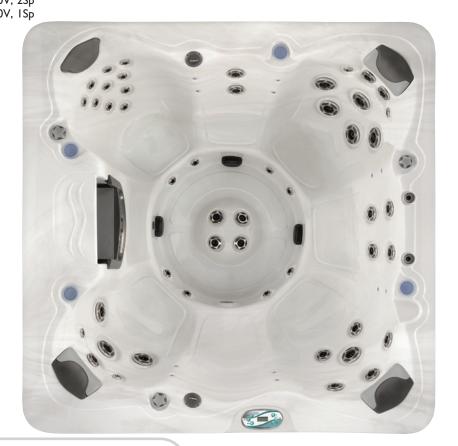

## Monarque

Seating: Size (LxWxH): Gals/Liters: Pumps:

500 series

6-7 Occupants 84" x 84" x 38" Weight Dry/Wet: 870 / 3308 lbs. 292 / 1105 Pump I 3.0Hp/5.9bHp, 240V, 2Sp Pump 2 3.0Hp/5.9bHp, 240V, ISp 240V/40A/60A

213 x 213 x 96.5 cm 394 / 1500 kg

Voltage/Amps: Jets:

49 Aqua Burst<sup>™</sup> Plus Aurora Cascade Water Features 2 Excel-X<sup>™</sup> (Simulated Wood) Freeze Protection

| TTEEZE TTOLECLION              |  |
|--------------------------------|--|
| Stainless Steel Jets           |  |
| Steel Frame                    |  |
| Perma-Shield™ Bottom Pan       |  |
| Premier Styled Cover           |  |
| Vital Energy Insulation System |  |