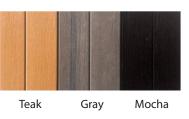

## Cabinet

**Excel-X<sup>™</sup>** This ecologically friendly, high-impact styrene looks and feels like real, natural wood. It won't weather or stain and is virtually maintenance free.