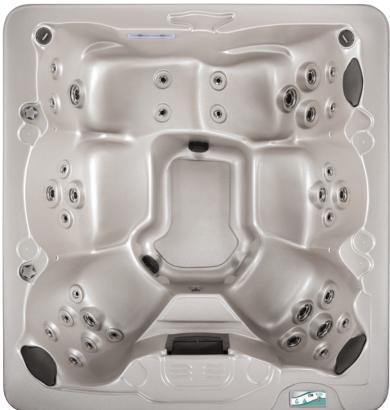

# Intrigue

Seating: Size (LxWxH): Gals/Liters: Pumps: Voltage/Amps: Jets:

5 Occupants 78 1/2" x 83" x 37" Weight Dry/Wet: 749 / 3370 lbs. 314 / 1188 Pump I 3.0Hp/5.9bHp, 240V, 2Sp 240V/40A/50A 33

200 x 211 x 94 cm 339 / 1528 kg