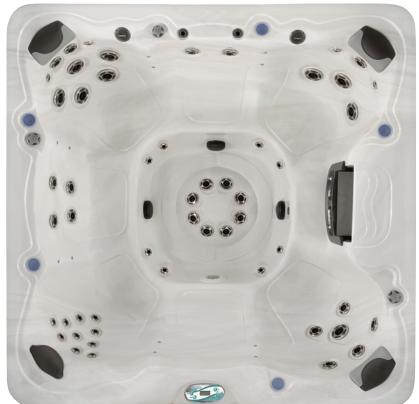

## Seating: 6-7 Occupants Size (LxWxH): 92" x 92" x 38" 234 x 234 x 96.5 cm Weight Dry /Wet: 962 / 4135 lbs

| Seating:         | 6-7 Occi            | ipants                  |  |
|------------------|---------------------|-------------------------|--|
| Size (LxWxH):    | 92" x 92" x 38"     |                         |  |
|                  | 234 x 234 x 96.5 cm |                         |  |
| Weight Dry /Wet: | 962 / 4135 lbs.     |                         |  |
|                  | 436 / 1875 kg       |                         |  |
| Gals/Liters:     | 380 / 1438          |                         |  |
| Pumps:           | Pump I              | 3.0Hp/5.9bHp, 240V, 2Sp |  |
|                  | Pump 2              | 3.0Hp/5.9bHp, 240V, ISp |  |
| Voltage/Amps:    | 240V/40A/60A        |                         |  |
| Jets:            | 53                  |                         |  |
|                  |                     |                         |  |
| Aqua Burst™ Plus |                     | •                       |  |

| Aqua Burst M Plus                     |   |
|---------------------------------------|---|
| Aurora Cascade Water Features         |   |
| Excel-X <sup>™</sup> (Simulated Wood) | • |
| Freeze Protection                     |   |
| Stainless Steel Jets                  |   |
| Steel Frame                           |   |
| Perma-Shield™ Bottom Pan              |   |
| Premier Styled Cover                  |   |
| Vital Energy Insulation System        |   |

## **Options:**

| • |
|---|
| • |
| • |
| • |
| • |
|   |