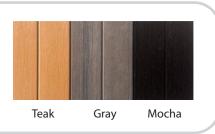

## Cabinet

**Excel-XTM** This ecologically friendly, high-impact styrene looks and feels like real, natural wood. It won't weather or stain and is virtually maintenance free.