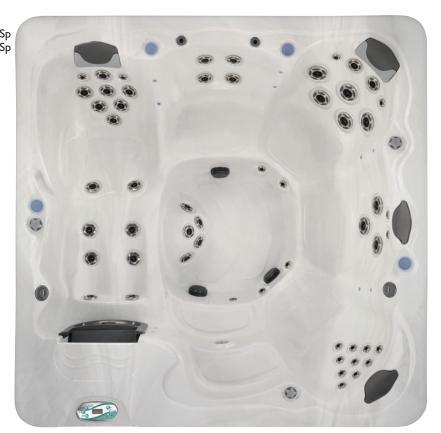

# Seating: Size (LxWxH): Size (LxWxH): Size (Marxiella Size (Marxiella Size) Size (Marxiel

|                                       | Seating:<br>Size (LxWxH): | 6 Occupa<br>92" x 92'<br>234 x 23 | ' x 38" | cm                                 |
|---------------------------------------|---------------------------|-----------------------------------|---------|------------------------------------|
|                                       | Weight Dry /Wet:          |                                   | 35 lbs. |                                    |
|                                       | Gals/Liters:              | 390 / 147                         | 0       |                                    |
|                                       | Pumps:                    |                                   |         | .9bHp, 240V, 2S<br>.9bHp, 240V, IS |
|                                       | Voltage/Amps:<br>Jets:    | 240V/40/<br>54                    |         | ·····p, _···, ··                   |
|                                       | Aqua Burst™ Plus          |                                   |         | •                                  |
| Aurora Cascade Water Features         |                           |                                   | ures    | 2                                  |
| Excel-X <sup>™</sup> (Simulated Wood) |                           |                                   |         | •                                  |
|                                       | Freeze Protection         |                                   |         | •                                  |
| Perma-Shield™ Bottom Pan              |                           |                                   |         | •                                  |
| Premier Styled Cover                  |                           |                                   |         | •                                  |
|                                       | Stainless Steel Jets      |                                   |         | •                                  |
|                                       | Steel Frame               |                                   |         | •                                  |
|                                       | Vital Energy Insulat      | ion Syster                        | n       | •                                  |
|                                       |                           |                                   |         |                                    |