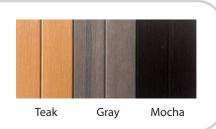

## Cabinet

**Excel-X<sup>™</sup>** This ecologically friendly, high-impact styrene looks and feels like real, natural wood. It won't weather or stain and is virtually maintenance free.