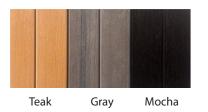

## **Cabinet**

**Excel-X™** This ecologically friendly, high-impact styrene looks and feels like real, natural wood. It won't weather or stain and is virtually maintenance free.