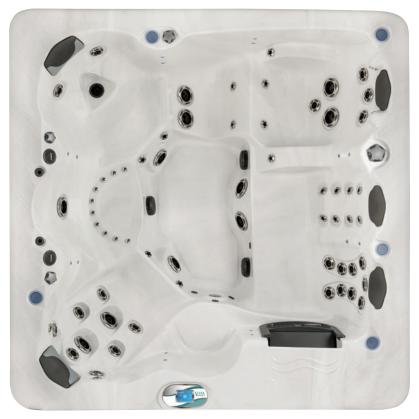

## Cabaret

Seating: 6-7 Occupants Size (LxWxH): 92" x 92" x 38"  $234 \times 234 \times 96.5$  cm

Weight Dry/Wet: 972 / 4395 lbs.

440 / 1993 kg

410 / 1,552 Gals/Liters:

Pump I 3.0Hp/5.9bHp, 240V, 2Sp Pumps: Pump 2 3.0Hp/5.9bHp, 240V, 2Sp

240V/40A/60A Voltage/Amps:

Total: 56 Jets

AquaGlo Aurora Cascade Water Features Circ Pump (220V only) CleanZone™ Excel-X<sup>TM</sup> (Simulated Wood) Freeze Protection Perma-Shield™ Bottom Pan Premier Styled Cover Stainless Steel Jets Steel Frame Vital Energy Insulation System WiFi Connectivity 24-Hour Filtration