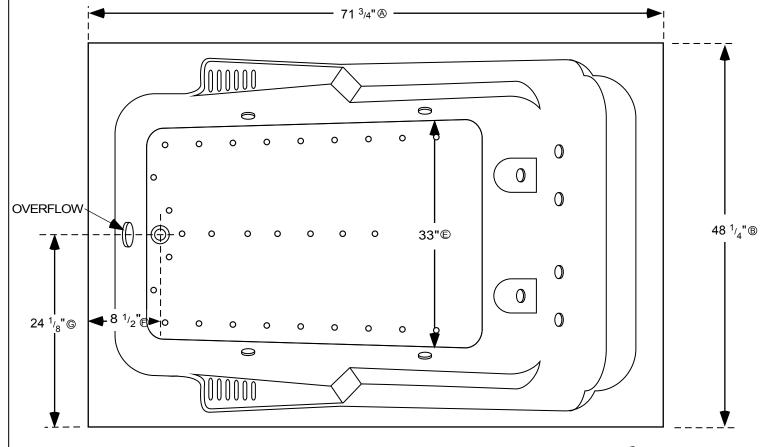

## ALL SPECIFICATIONS VALID AS OF 07/30/2013 AND SUPERSEDES ALL PREVIOUS PUBLISHED DATA

- A Total length of tub
- Total width of tub
- © Inside length of tub at top
- Inside length of tub at floor
- (E) Inside width of tub floor
- © Edge of tub to center of drain
- © Edge of tub to center of drain & overflow
- (here) Center of overflow opening to bottom of base rail
- ① Top of tub deck to tub floor at deepest point
- ① Bottom of tub lip to bottom of base rail
- (K) Top of tub deck to bottom of base rail

## **7248 AIR TUB**

L=71 3/4" W= 48 1/4"

INSTALLATION: Add 1/2" to 1" height of tub at point ① to allow space for bedding compound. All Comfortflo Whirlpool Baths require mortar to be placed under tub for tub bedding. Please measure tub before building tub cabinet. Drawing shows standard pump location for this tub. Custom pump locations available - please call Comfortflo Whirlpool Baths for details. Measurements are plus or minus 1/2", and are subject to change without notice. Filling this tub to the maximum may require an above average size or dedicated water heater.