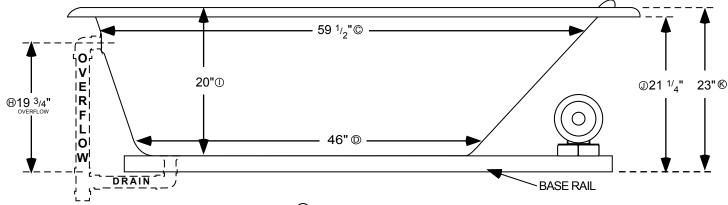

## ALL SPECIFICATIONS VALID AS OF 07/30/2013 AND SUPERSEDES ALL PREVIOUS PUBLISHED DATA

- A Total length of tub
- Total width of tub
- © Inside length of tub at top
- Inside length of tub at floor
- (E) Inside width of tub floor
- © Edge of tub to center of drain
- © Edge of tub to center of drain & overflow
- (here) Center of overflow opening to bottom of base rail
- ① Top of tub deck to tub floor at deepest point
- ① Bottom of tub lip to bottom of base rail
- (K) Top of tub deck to bottom of base rail

## **7248 AIR TUB**

L=71 3/4" W= 48 1/4"

INSTALLATION: Add 1/2" to 1" height of tub at point ① to allow space for bedding compound. All Comfortflo Whirlpool Baths require mortar to be placed under tub for tub bedding. Please measure tub before building tub cabinet. Drawing shows standard pump location for this tub. Custom pump locations available - please call Comfortflo Whirlpool Baths for details. Measurements are plus or minus 1/2", and are subject to change without notice. Filling this tub to the maximum may require an above average size or dedicated water heater.