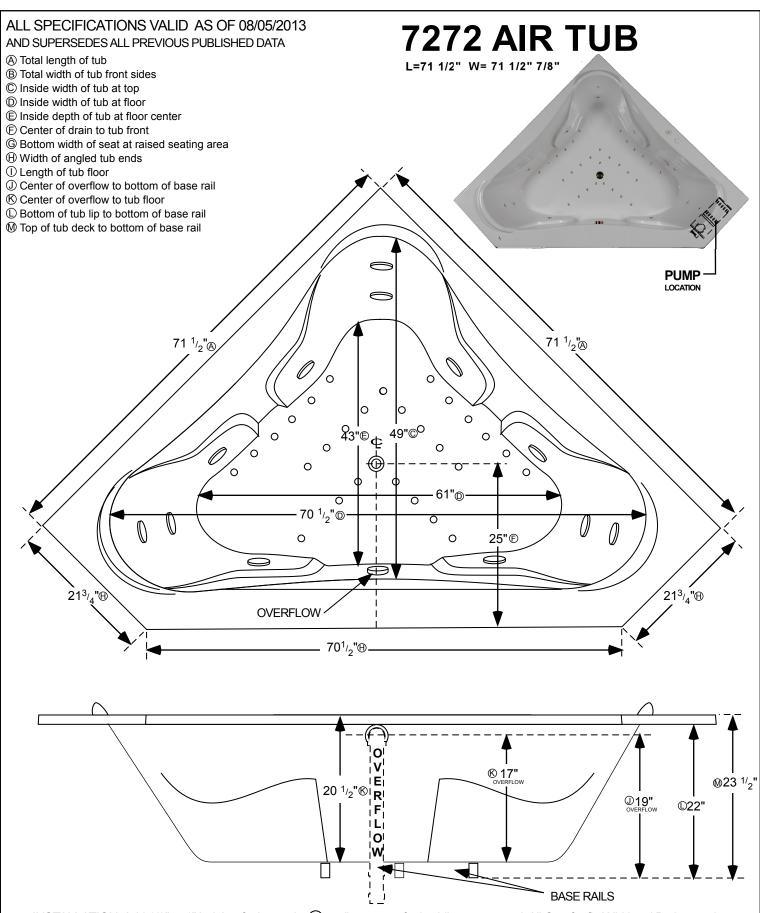

INSTALLATION: Add 1/2" to 1" height of tub at point ① to allow space for bedding compound. All Comfortflo Whirlpool Baths require mortar to be placed under tub for tub bedding. Please measure tub before building tub cabinet. Drawing shows standard pump location for this tub. Custom pump locations available - please call Comfortflo Whirlpool Baths for details. Measurements are plus or minus 1/2", and are subject to change without notice. Filling this tub to the maximum may require an above average size or dedicated water heater. This data sheet supersedes all specifications published prior to this publication date.