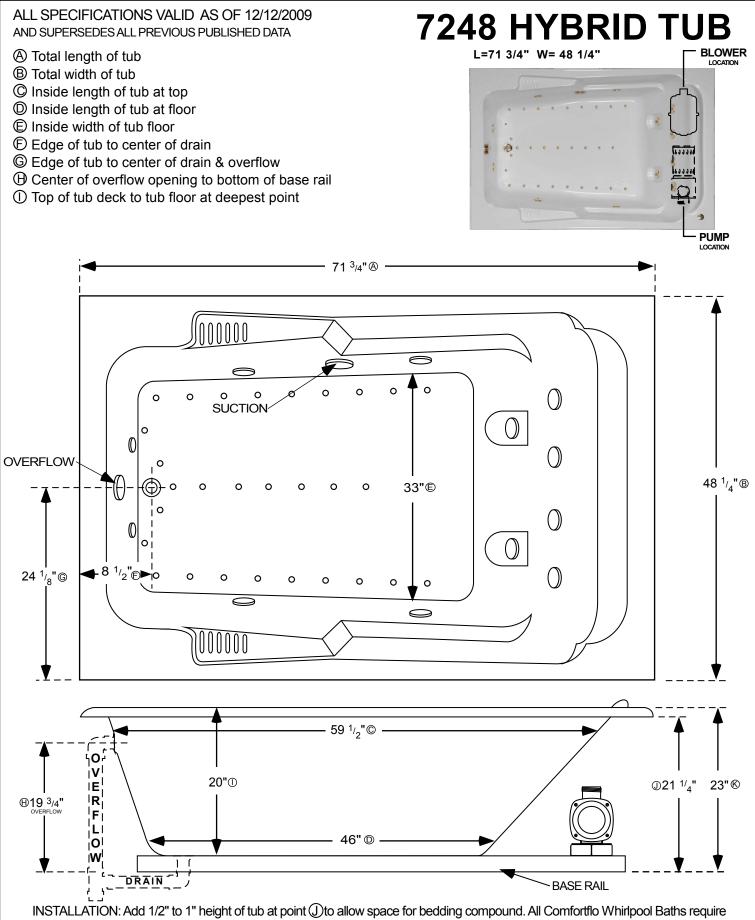

INSTALLATION: Add 1/2" to 1" height of tub at point (J) to allow space for bedding compound. All Comfortflo Whirlpool Baths require mortar to be placed under tub for tub bedding. Please measure tub before building tub cabinet. Drawing shows standard pump location for this tub. Custom pump locations available - please call Comfortflo Whirlpool Baths for details. Measurements are plus or minus 1/2", and are subject to change without notice. Filling this tub to the maximum may require an above average size or dedicated water heater. This data sheet supersedes all specifications published prior to this publication date.