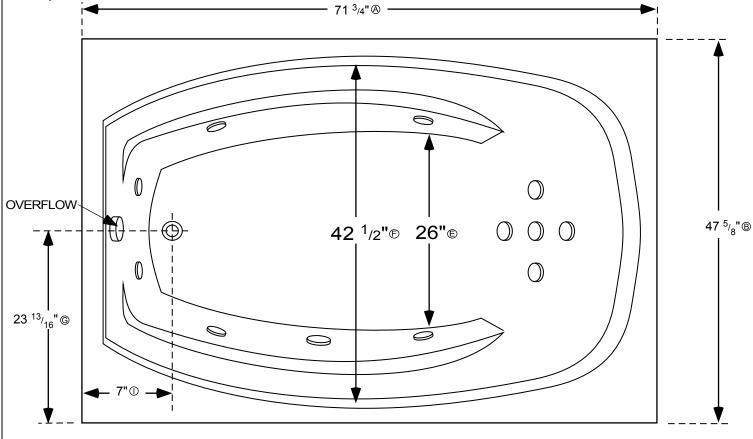

## 7248 EW WHIRLPOOL TUB

- Total length of tub
- Total width of tub
- © Inside length of tub at top
- Inside length of tub at floor
- (E) Inside width of tub floor
- (E) Inside width of tub at top
- © Edge of tub to center of drain & overflow
- ① Center of drain to edge of tub
- ① Top of tub deck to tub floor at deepest point
- (Center of overflow opening to bottom of base rail
- D Bottom of tub lip to bottom of base rail

INSTALLATION: Add 1/2" to 1" height of tub at point ①to allow space for bedding compound. All Comfortflo Whirlpool Baths require mortar to be placed under tub for tub bedding. Please measure tub before building tub cabinet. Drawing shows standard pump location for this tub. Custom pump locations available - please call Comfortflo Whirlpool Baths for details. Measurements are plus or minus 1/2", and are subject to change without notice. Filling this tub to the maximum may require an above average size or dedicated water heater.