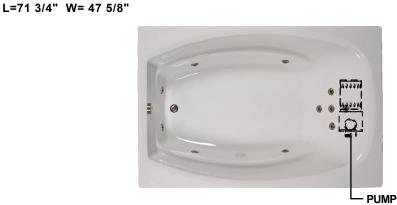

## 7248 EW WHIRLPOOL TUB

- Total length of tub
- Total width of tub
- © Inside length of tub at top
- Inside length of tub at floor
- (E) Inside width of tub floor
- (E) Inside width of tub at top
- © Edge of tub to center of drain & overflow
- ① Center of drain to edge of tub
- ① Top of tub deck to tub floor at deepest point
- (Center of overflow opening to bottom of base rail
- D Bottom of tub lip to bottom of base rail

INSTALLATION: Add 1/2" to 1" height of tub at point ①to allow space for bedding compound. All Comfortflo Whirlpool Baths require mortar to be placed under tub for tub bedding. Please measure tub before building tub cabinet. Drawing shows standard pump location for this tub. Custom pump locations available - please call Comfortflo Whirlpool Baths for details. Measurements are plus or minus 1/2", and are subject to change without notice. Filling this tub to the maximum may require an above average size or dedicated water heater.