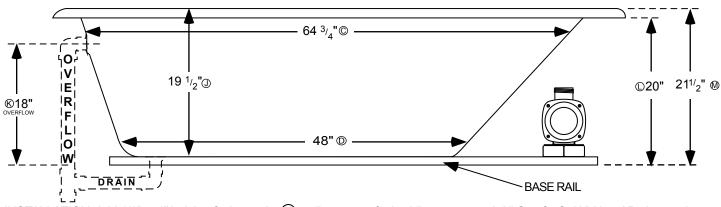

## 7248 EW WHIRLPOOL TUB

- Total length of tub
- Total width of tub
- © Inside length of tub at top
- Inside length of tub at floor
- (E) Inside width of tub floor
- (E) Inside width of tub at top
- © Edge of tub to center of drain & overflow
- ① Center of drain to edge of tub
- ① Top of tub deck to tub floor at deepest point
- (Center of overflow opening to bottom of base rail
- D Bottom of tub lip to bottom of base rail

INSTALLATION: Add 1/2" to 1" height of tub at point ①to allow space for bedding compound. All Comfortflo Whirlpool Baths require mortar to be placed under tub for tub bedding. Please measure tub before building tub cabinet. Drawing shows standard pump location for this tub. Custom pump locations available - please call Comfortflo Whirlpool Baths for details. Measurements are plus or minus 1/2", and are subject to change without notice. Filling this tub to the maximum may require an above average size or dedicated water heater.