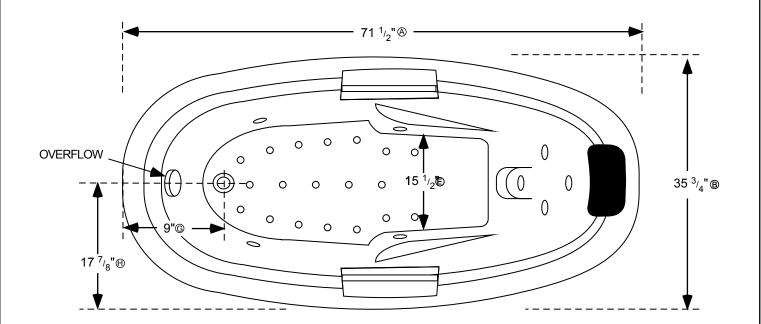

## ALL SPECIFICATIONS VALID AS OF 07/12/2013 AND SUPERSEDES ALL PREVIOUS PUBLISHED DATA

- (A) Total length of tub
- ® Total width of tub
- © Inside length of tub at top
- ① Inside length of tub at floor
- © Inside width of tub floor at widest point
- (E) Inside width of tub top at widest point
- © Edge of tub to center of drain
- (H) Edge of tub to center of drain & overflow
- ① Center of overflow opening to bottom of base rail
- ① Top of tub deck to tub floor at deepest point
- (B) Bottom of tub lip to bottom of base rail
- O Top of tub deck to bottom of base rail

## **7236 EW AIR TUB**

INSTALLATION: Add 1/2" to 1" height of tub at point (x) to allow space for bedding compound. All Comfortflo Whirlpool Baths require mortar to be placed under tub for tub bedding. Please measure tub before building tub cabinet. Drawing shows standard pump location for this tub. Custom pump locations available - please call Comfortflo Whirlpool Baths for details. Measurements are plus or minus 1/2", and are subject to change without notice. Filling this tub to the maximum may require an above average size or dedicated water heater.