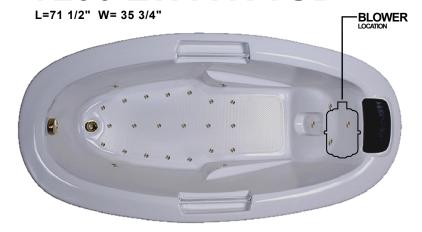

## **7236 EW AIR TUB**

INSTALLATION: Add 1/2" to 1" height of tub at point (x) to allow space for bedding compound. All Comfortflo Whirlpool Baths require mortar to be placed under tub for tub bedding. Please measure tub before building tub cabinet. Drawing shows standard pump location for this tub. Custom pump locations available - please call Comfortflo Whirlpool Baths for details. Measurements are plus or minus 1/2", and are subject to change without notice. Filling this tub to the maximum may require an above average size or dedicated water heater.