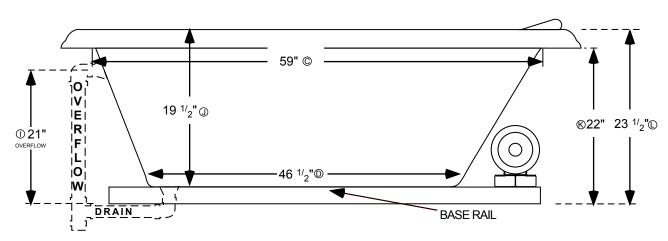

## ALL SPECIFICATIONS VALID AS OF 07/12/2013 AND SUPERSEDES ALL PREVIOUS PUBLISHED DATA

- (A) Total length of tub
- ® Total width of tub
- © Inside length of tub at top
- ① Inside length of tub at floor
- © Inside width of tub floor at widest point
- (E) Inside width of tub top at widest point
- © Edge of tub to center of drain
- (H) Edge of tub to center of drain & overflow
- ① Center of overflow opening to bottom of base rail
- ① Top of tub deck to tub floor at deepest point
- (B) Bottom of tub lip to bottom of base rail
- O Top of tub deck to bottom of base rail

## **7236 EW AIR TUB**

INSTALLATION: Add 1/2" to 1" height of tub at point (x) to allow space for bedding compound. All Comfortflo Whirlpool Baths require mortar to be placed under tub for tub bedding. Please measure tub before building tub cabinet. Drawing shows standard pump location for this tub. Custom pump locations available - please call Comfortflo Whirlpool Baths for details. Measurements are plus or minus 1/2", and are subject to change without notice. Filling this tub to the maximum may require an above average size or dedicated water heater.