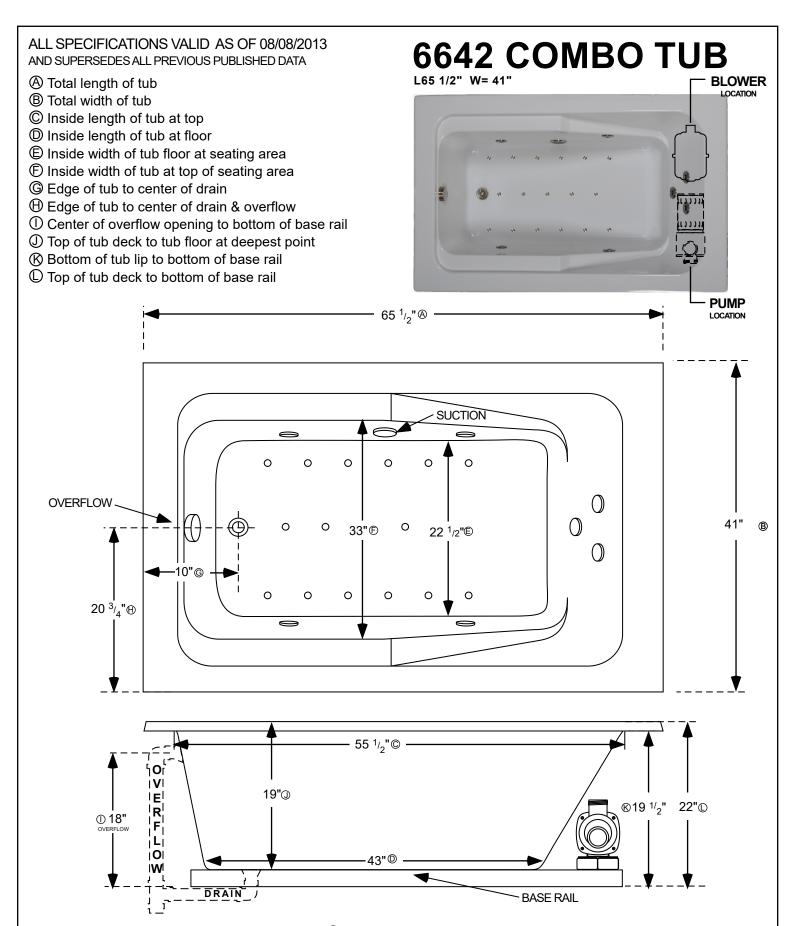

INSTALLATION: Add 1/2" to 1" height of tub at point (to allow space for bedding compound. All Comfortflo Whirlpool Baths require mortar to be placed under tub for tub bedding. Please measure tub before building tub cabinet. Drawing shows standard pump location for this tub. Custom pump locations available - please call Comfortflo Whirlpool Baths for details. Measurements are plus or minus 1/2", and are subject to change without notice. Filling this tub to the maximum may require an above average size or dedicated water heater.

This data sheet supersedes all specifications published prior to this publication date.