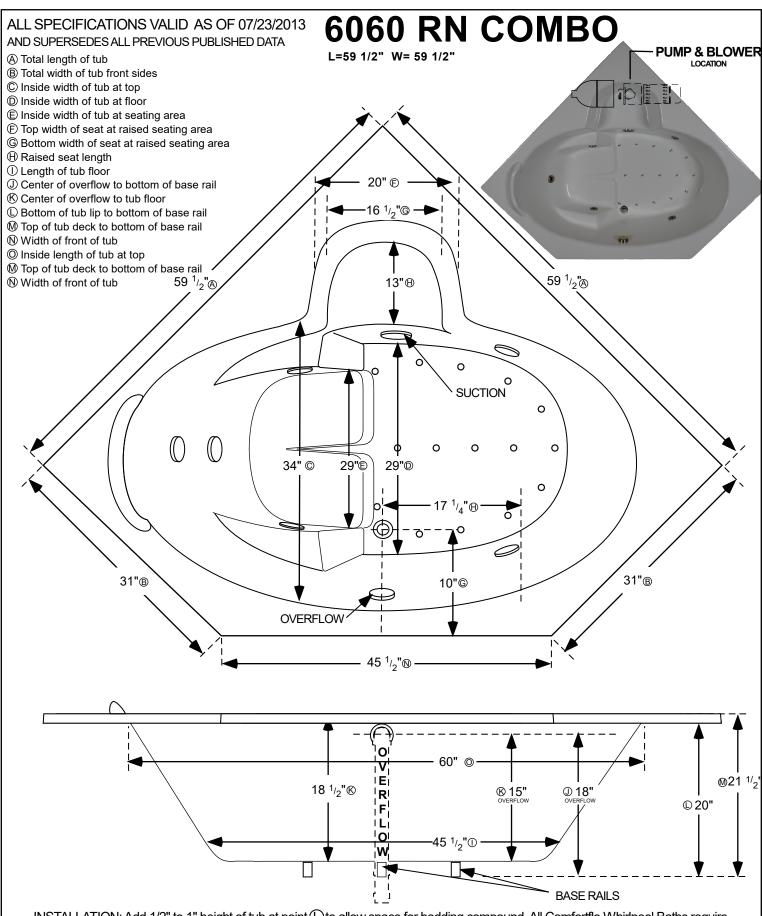

INSTALLATION: Add 1/2" to 1" height of tub at point ① to allow space for bedding compound. All Comfortflo Whirlpool Baths require mortar to be placed under tub for tub bedding. Please measure tub before building tub cabinet. Drawing shows standard pump location for this tub. Custom pump locations available - please call Comfortflo Whirlpool Baths for details. Measurements are plus or minus 1/2", and are subject to change without notice. Filling this tub to the maximum may require an above average size or dedicated water heater. This data sheet supersedes all specifications published prior to this publication date.