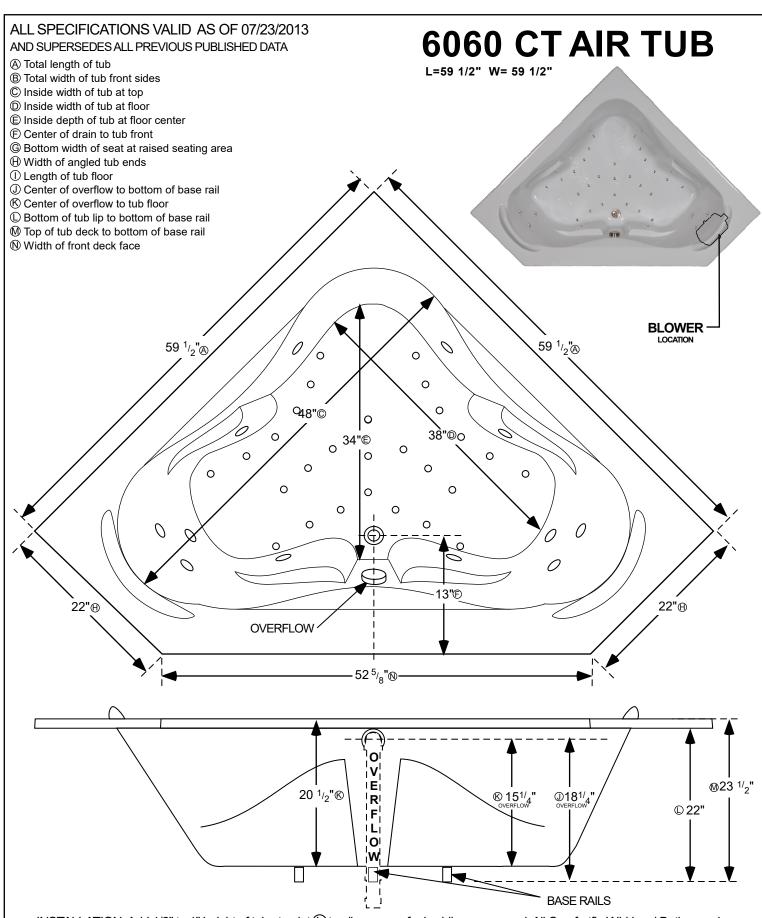

INSTALLATION: Add 1/2" to 1" height of tub at point ① to allow space for bedding compound. All Comfortflo Whirlpool Baths require mortar to be placed under tub for tub bedding. Please measure tub before building tub cabinet. Drawing shows standard pump location for this tub. Custom pump locations available - please call Comfortflo Whirlpool Baths for details. Measurements are plus or minus 1/2", and are subject to change without notice. Filling this tub to the maximum may require an above average size or dedicated water heater. This data sheet supersedes all specifications published prior to this publication date.