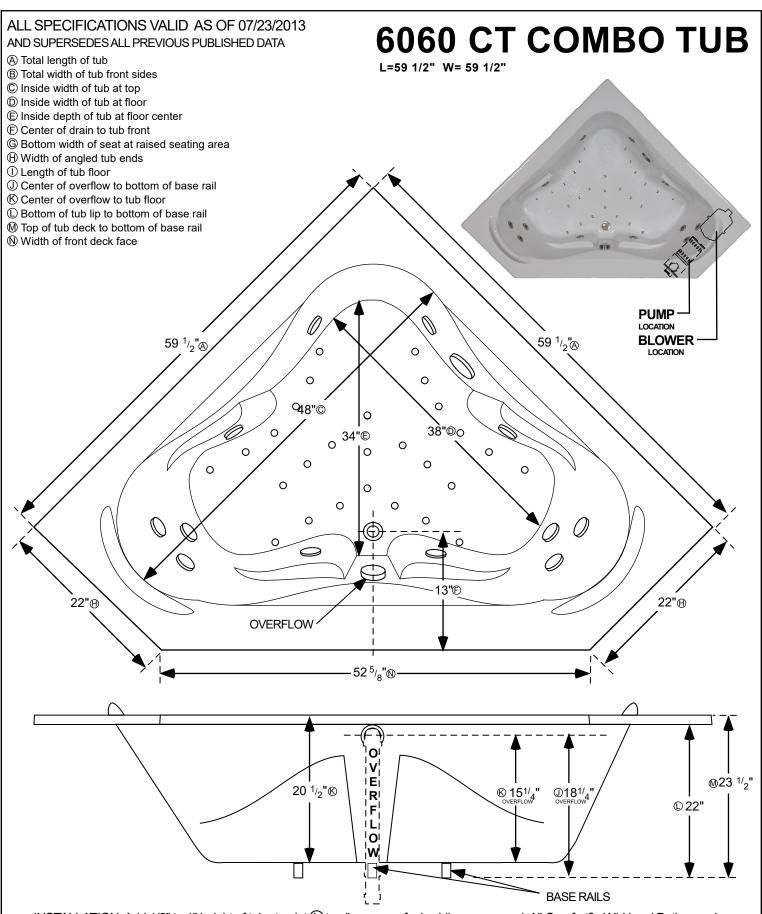

INSTALLATION: Add 1/2" to 1" height of tub at point ① to allow space for bedding compound. All Comfortflo Whirlpool Baths require mortar to be placed under tub for tub bedding. Please measure tub before building tub cabinet. Drawing shows standard pump location for this tub. Custom pump locations available - please call Comfortflo Whirlpool Baths for details. Measurements are plus or minus 1/2", and are subject to change without notice. Filling this tub to the maximum may require an above average size or dedicated water heater. This data sheet supersedes all specifications published prior to this publication date.