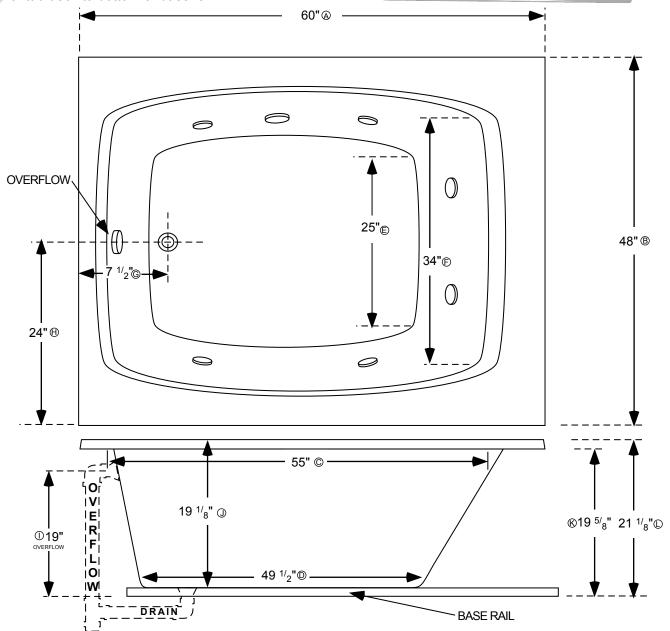

## ALL SPECIFICATIONS VALID AS OF 07/12/2013 AND SUPERSEDES ALL PREVIOUS PUBLISHED DATA

- A Total length of tub
- ® Total width of tub
- © Inside length of tub at top
- Inside length of tub at floor
- (E) Inside width of tub floor at seating area
- (E) Inside width of tub at top of seating area
- © Edge of tub to center of drain
- (H) Edge of tub to center of drain & overflow
- ① Center of overflow opening to bottom of base rail
- ① Top of tub deck to tub floor at deepest point
- (B) Bottom of tub lip to bottom of base rail
- Top of tub deck to bottom of base rail

## 6048 WHIRLPOOL

L= 60" W= 48"

INSTALLATION: Add 1/2" to 1" height of tub at point ( to allow space for bedding compound. All Comfortflo Whirlpool Baths require mortar to be placed under tub for tub bedding. Please measure tub before building tub cabinet. Drawing shows standard pump location for this tub. Custom pump locations available - please call Comfortflo Whirlpool Baths for details. Measurements are plus or minus 1/2", and are subject to change without notice. Filling this tub to the maximum may require an above average size or dedicated water heater.