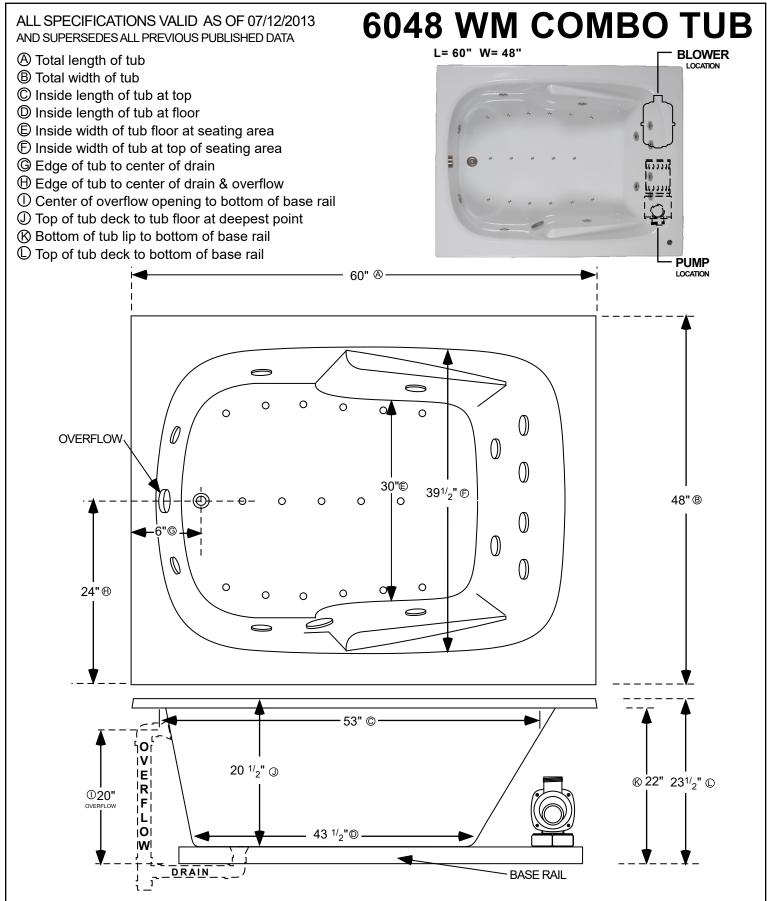

INSTALLATION: Add 1/2" to 1" height of tub at point (k) to allow space for bedding compound. All Comfortflo Whirlpool Baths require mortar to be placed under tub for tub bedding. Please measure tub before building tub cabinet. Drawing shows standard pump location for this tub. Custom pump locations available - please call Comfortflo Whirlpool Baths for details. Measurements are plus or minus 1/2", and are subject to change without notice. Filling this tub to the maximum may require an above average size or dedicated water heater. This data sheet supersedes all specifications published prior to this publication date.