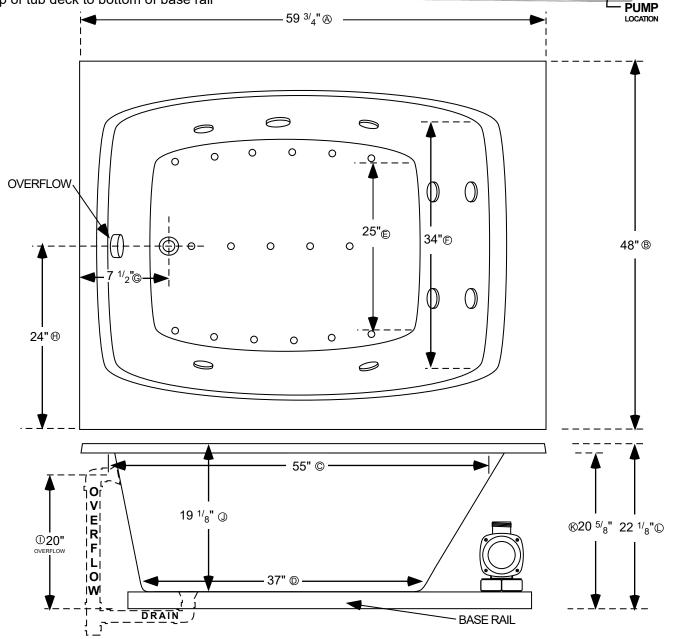

## ALL SPECIFICATIONS VALID AS OF 07/12/2013 AND SUPERSEDES ALL PREVIOUS PUBLISHED DATA

- A Total length of tub
- ® Total width of tub
- © Inside length of tub at top
- Inside length of tub at floor
- (E) Inside width of tub floor at seating area
- (E) Inside width of tub at top of seating area
- © Edge of tub to center of drain
- (H) Edge of tub to center of drain & overflow
- ① Center of overflow opening to bottom of base rail
- ① Top of tub deck to tub floor at deepest point
- (B) Bottom of tub lip to bottom of base rail
- Top of tub deck to bottom of base rail

## 6048 COMBO TUB

INSTALLATION: Add 1/2" to 1" height of tub at point (x) to allow space for bedding compound. All Comfortflo Whirlpool Baths require mortar to be placed under tub for tub bedding. Please measure tub before building tub cabinet. Drawing shows standard pump location for this tub. Custom pump locations available - please call Comfortflo Whirlpool Baths for details. Measurements are plus or minus 1/2", and are subject to change without notice. Filling this tub to the maximum may require an above average size or dedicated water heater.