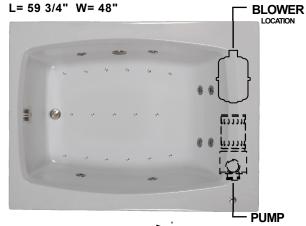

## 6048 COMBO TUB

INSTALLATION: Add 1/2" to 1" height of tub at point (x) to allow space for bedding compound. All Comfortflo Whirlpool Baths require mortar to be placed under tub for tub bedding. Please measure tub before building tub cabinet. Drawing shows standard pump location for this tub. Custom pump locations available - please call Comfortflo Whirlpool Baths for details. Measurements are plus or minus 1/2", and are subject to change without notice. Filling this tub to the maximum may require an above average size or dedicated water heater.