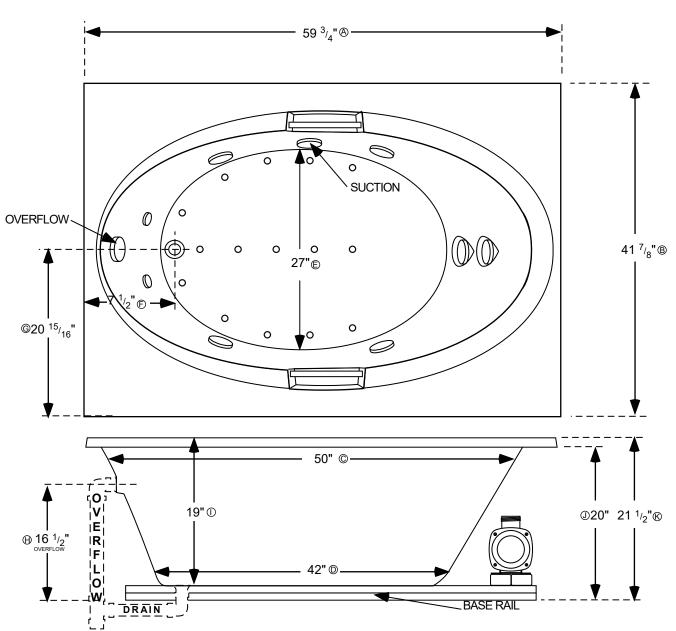

## ALL SPECIFICATIONS VALID AS OF 08/05/2013 AND SUPERSEDE ALL PREVIOUS PUBLISHED DATA

- Total length of tub
- ® Total width of tub
- © Inside length of tub at top
- Inside length of tub at floor
- (E) Inside width of tub floor at widest point
- © Edge of tub to center of drain
- © Edge of tub to center of drain & overflow
- (H) Center of overflow opening to bottom of base rail
- ① Top of tub deck to tub floor at deepest point
- ① Bottom of tub lip to bottom of base rail
- ® Top of tub deck to bottom of base rail

## 6042 SP COMBO TUB **PUMP & BLOWER**

INSTALLATION: Add 1/2" to 1" height of tub at point ① to allow space for bedding compound. All Comfortflo Whirlpool Baths require mortar to be placed under tub for tub bedding. Please measure tub before building tub cabinet. Drawing shows standard pump location for this tub. Custom pump locations available - please call Comfortflo Whirlpool Baths for details. Measurements are plus or minus 1/2", and are subject to change without notice. Filling this tub to the maximum may require an above average size or dedicated water heater. This data sheet supersedes all specifications published prior to this publication date.