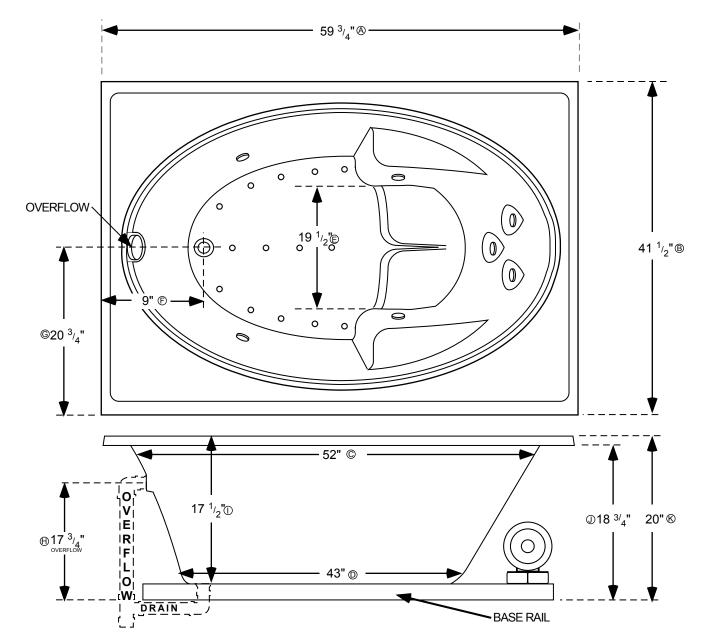

- A Total length of tub
- B Total width of tub
- © Inside length of tub at top
- D Inside length of tub at floor
- (E) Inside width of tub floor at seating area
- Edge of tub to center of drain
- © Edge of tub to center of drain & overflow
- igoplus Center of overflow opening to bottom of base rail
- ① Top of tub deck to tub floor at deepest point
- ③ Bottom of tub lip to bottom of base rail
- It is the set of the s

## 6042 RM AIR TUB

INSTALLATION: Add 1/2" to 1" height of tub at point () to allow space for bedding compound. All Comfortflo Whirlpool Baths require mortar to be placed under tub for tub bedding. Please measure tub before building tub cabinet. Drawing shows standard pump location for this tub. Custom pump locations available - please call Comfortflo Whirlpool Baths for details. Measurements are plus or minus 1/2", and are subject to change without notice. Filling this tub to the maximum may require an above average size or dedicated water heater. This data sheet supersedes all specifications published prior to this publication date.