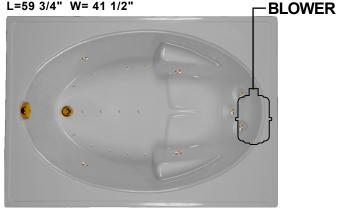

## 6042 RM AIR TUB

INSTALLATION: Add 1/2" to 1" height of tub at point () to allow space for bedding compound. All Comfortflo Whirlpool Baths require mortar to be placed under tub for tub bedding. Please measure tub before building tub cabinet. Drawing shows standard pump location for this tub. Custom pump locations available - please call Comfortflo Whirlpool Baths for details. Measurements are plus or minus 1/2", and are subject to change without notice. Filling this tub to the maximum may require an above average size or dedicated water heater. This data sheet supersedes all specifications published prior to this publication date.