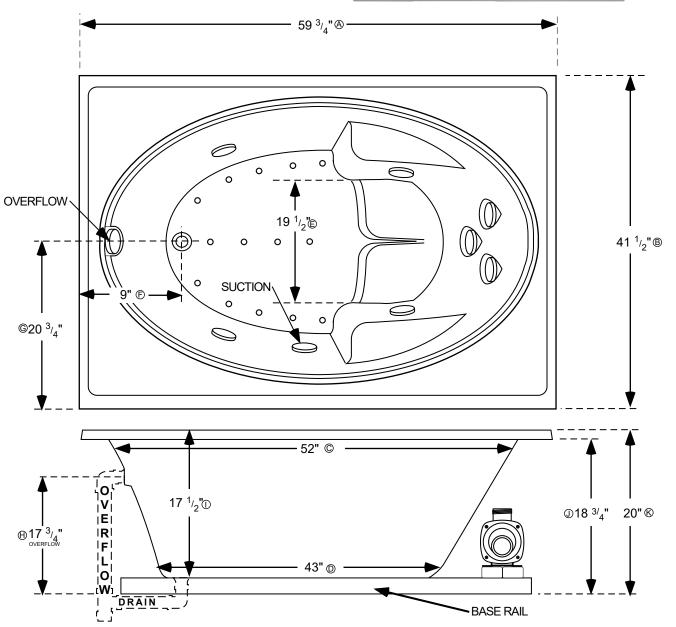

## ALL SPECIFICATIONS VALID AS OF 08/05/2013 AND SUPERSEDE ALL PREVIOUS PUBLISHED DATA

- A Total length of tub
- Total width of tub
- © Inside length of tub at top
- Inside length of tub at floor
- (E) Inside width of tub floor at seating area
- © Edge of tub to center of drain
- © Edge of tub to center of drain & overflow
- (H) Center of overflow opening to bottom of base rail
- ① Top of tub deck to tub floor at deepest point
- ① Bottom of tub lip to bottom of base rail
- (b) Top of tub deck to bottom of base rail

## **6042 RM COMBO**

L=59 3/4" W= 41 1/2" PUMP & BLOWER-

INSTALLATION: Add 1/2" to 1" height of tub at point ① to allow space for bedding compound. All Comfortflo Whirlpool Baths require mortar to be placed under tub for tub bedding. Please measure tub before building tub cabinet. Drawing shows standard pump location for this tub. Custom pump locations available - please call Comfortflo Whirlpool Baths for details. Measurements are plus or minus 1/2", and are subject to change without notice. Filling this tub to the maximum may require an above average size or dedicated water heater.