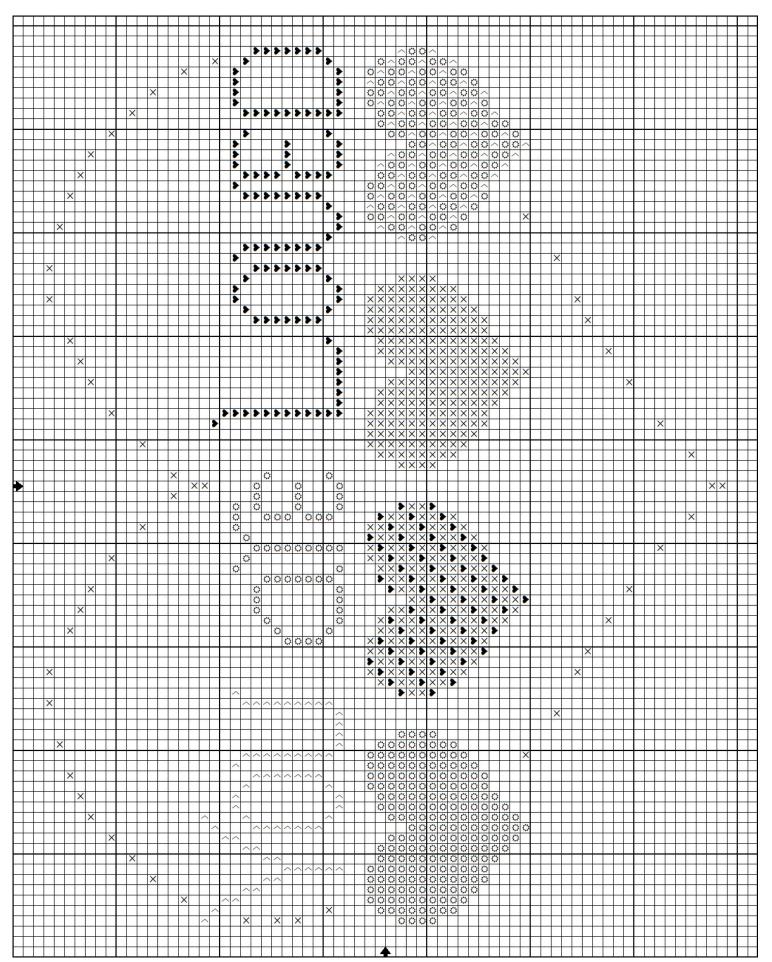

# You are Loved

# symbols

| Symbol | Brand | Number | Color             | DMC  | Cosmo |
|--------|-------|--------|-------------------|------|-------|
| ≎      | Weeks | 2231   | Peach Fuzz        | 3779 | 423   |
| >      | GAST  | 2245   | Old Brick         | 3833 | 853   |
| •      | GAST  | 0390   | Raspberry Parfait | 3721 | 858   |
| ×      | GAST  | 0770   | Cameo Pink        | 963  | 340   |

stitch count

85 x 66