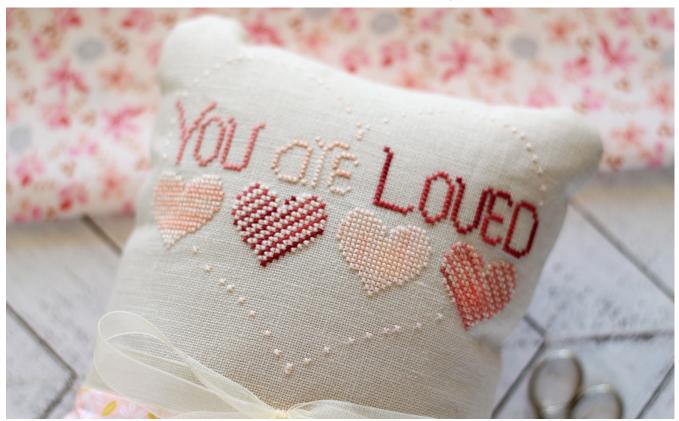

# You are Loved

### fabric

32 ct. Platinum linen by Zweigart

stitch count

85 x 66

#### finished size

as stitched, approx. 5 1/4" x 4 1/8"

#### model

stitched on 32 ct. Platinum linen with two strands over two threads

© 2018 Robin Sample / October House Fiber Arts. All rights reserved.

© 2018 Robin Sample / October House Fiber Arts. All rights reserved.