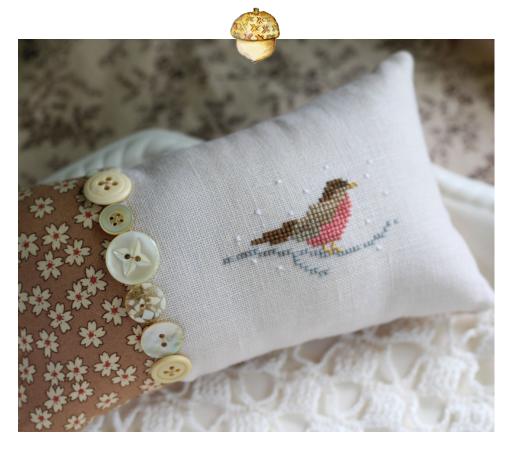

# Winter Bird

stitch count

### finished size

as stitched on 32 count approx. 2 5/8" x 1 3/8"

#### model

stitched on 32 ct. Platinum linen with two strands over two threads

#### fabric

32 ct. Platinum Linen by Wichelt Imports