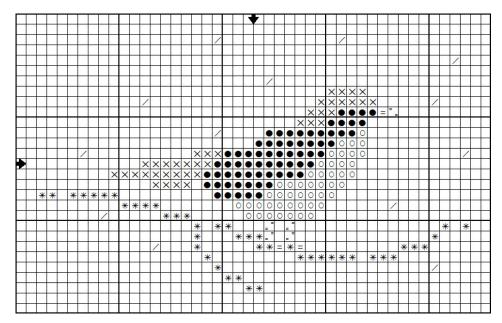

## symbols

| Symbol | Number | Name        | Brand | DMC  |
|--------|--------|-------------|-------|------|
| 0      |        | Old Brick   | GAST  | 350  |
| ×      |        | Maple Syrup | GAST  | 433  |
| *      |        | Pebble      | GAST  | 451  |
| =      |        | Gold Leaf   | GAST  | 728  |
|        |        | Wood Smoke  | GAST  | 3863 |
| /      |        | Oatmeal     | GAST  | 3865 |

# Winter Bird

stitch count

### finished size

as stitched on 32 count approx. 2 5/8" x 1 3/8"

#### model

stitched on 32 ct. Platinum linen with two strands over two threads

#### fabric

32 ct. Platinum Linen by Wichelt Imports

### fibers

Gentle Art Sampler Threads (GAST)
\*conversion to DMC provided

\*Please be aware they will give a different effect and substitutions are not exact, but only a suggestion