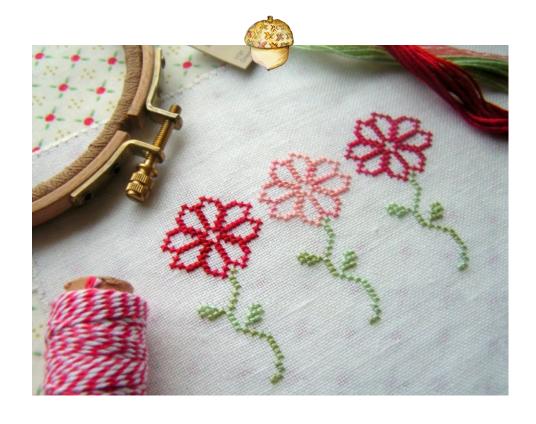

# Heartflowers

stitch count

### finished size

as stitched on 32 count approx. 3 3/4" x 2 3/8"

#### model

stitched on 32 ct. Attic Lace linen with two strands over two threads

#### fabric

32 ct. Attic Lace Linen by Lakeside Linens