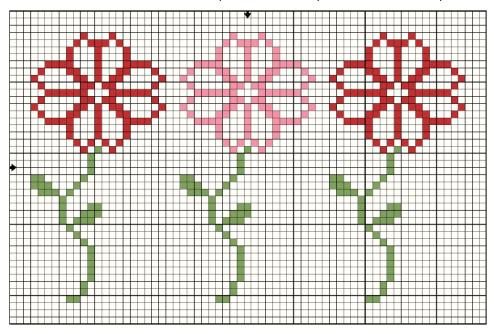

## symbols

| Symbol | WDW   | Color Name          | DMC | Color Name           |
|--------|-------|---------------------|-----|----------------------|
|        | 2266a | Louisiana Hot Sauce | 817 | Coral Red - VY DK    |
|        | 2278  | Hibiscus            | 352 | Coral - LT           |
|        | 1191  | Dried Sage          | 368 | Pistachio Green - LT |

# Heartflowers

stitch count

### finished size

as stitched on 32 count approx. 3 3/4" x 2 3/8"

#### model

stitched on 32 ct. Attic Lace linen with two strands over two threads

#### fabric

32 ct. Attic Lace Linen by Lakeside Linens

#### fibers

Weeks Dye Works Threads (WDW) \*conversion to DMC provided

\*Please be aware they will give a different effect and substitutions are not exact, but only a suggestion