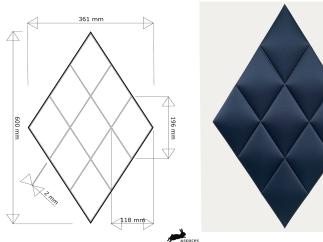

Black lining (back) 100% Polyester White lining 100% Silicone

Weigth approx. 1215g/m2 (42.90z/m2)

Height Tile 60cm (23.6") 36.1cm (14.2") Width Tile Tile Repeat Vert: 60cm (23.6") Horiz.: 36.1cm (14.2")