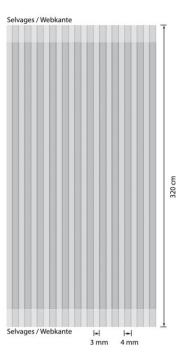

## VICTORIA

2405

01 Chalk White

Drapery 68% Cotton CO, 32% Silk SE

320cm (126") 262g/m2 (9.2oz/m2) Width: - / Height: -Produced in EU 5111903000

1

-

-

## Specification

Use Composition Width Weight Pattern repeat Origin Custom Tariff Number