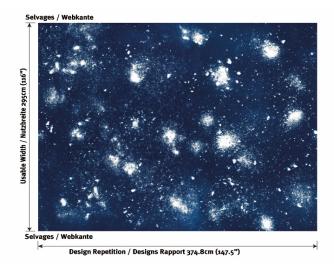

## **SPITZ NOCTURNO**

Article Number 2238
Colour 1
Designer Urs Steiner

Specification

Use Blackout Drapery
Composition 100% Polyester PL FR

 Width
 300cm (118")

 Usable width
 295cm (116")

 Weight
 270g/m2 (9.5 oz/m2)

 Pattern repeat
 horiz. 374.8cm (147.5")

 Origin
 Produced in EU

 Custom Tariff Number
 5111200500