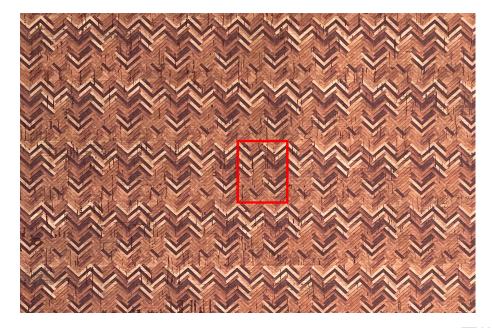

## **SPINA**

Article Number 8036 Colour 1

col.oo1 Brick

Use Wallcoverings, Pillows, Upholstery Composition 41% PU, 29% PES, 15% CO, 15% Cork

Width 146cm (57")
Usable width 140cm (55")
Manufacturing Technique Digital print

Weigth 350g/m2 (12.30z/m2)
Pattern repeat Width: 5.5cm (2")
Height: 4cm (1.5")

Origin Produced in EU Custom Tariff Number 590700090

Martindale Fire-retardant Color fastness Light fastness Pilling Shrinkage Acoustical -