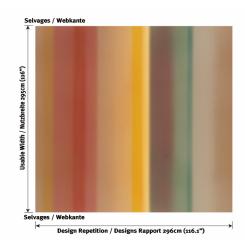

## Specification

Use Blackout Drapery
Composition 100% Polyester PL FR

Width 300cm (118")
Usable width 295cm ( 116")
Weight 270g/m2 (9.5 oz/m2)
Pattern repeat horiz. 296cm (116.1")
Origin Produced in EU
Custom Tariff Number 5111200500