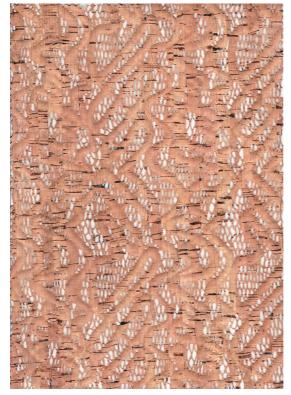

## Product Data

| Product Name<br>Article Number<br>Colour<br>Content<br>Width<br>Weigth<br>Application Area | Rosamari<br>1437<br>col.1<br>75% Viscose 15% Cork 10% Nylon<br>140cms (55")<br>350g/m2 (12.3oz/m2)<br>Drapery, pillow (decoration), panel (walls) |
|--------------------------------------------------------------------------------------------|---------------------------------------------------------------------------------------------------------------------------------------------------|
| Manufacturer / Agent                                                                       | 4Spaces GmbH<br>Zurich - Switzerland<br><u>www.4spaces.ch</u><br><u>info@4spaces.ch</u><br>T +41 43 366 89 45                                     |
| Custom Tariff Number                                                                       | 45039000                                                                                                                                          |
| Manufacturing Technique                                                                    | Lace bonded with natural cork                                                                                                                     |
| Maintenance                                                                                |                                                                                                                                                   |