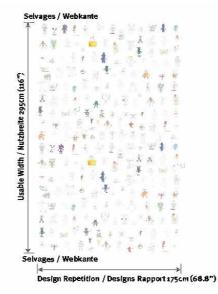

## Specification

 Use
 Blackout Drapery

 Composition
 100% Polyester PL FR

 Width
 300cm (118")

 Usable width
 295cm (116")

 Weight
 270g/m2 (9.5 oz/m2)

 Pattern repeat
 horiz. 175cm (68.8")

 Origin
 Produced in EU