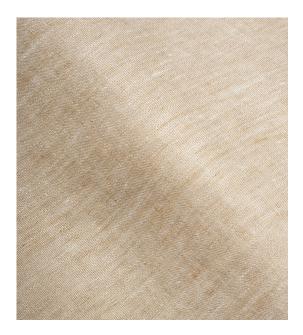

## Specification

Drapery, bedding, pillow (decoration) 100% Linen LI . Use

Composition

Width 310 / 315cm ( 122 / 124") 160gr (5.6oz/m2) Width: - / Height: -Produced in EU Weight Pattern repeat Origin Custom Tariff Number 5309190010