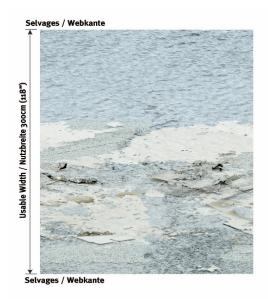

## Specification

Drapery 100% Polyester PL FR Composition 330cm (129.9") Width Usable width 300cm (118") Weight 53g/m2 (2oz/m2)

Horiz.: 240cm (94.5") / Vert.: 300cm (118") Produced in EU Pattern repeat

Origin Custom Tariff Number 5804101000