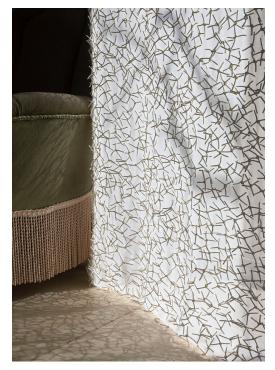

NAOMI

Article Number Colour

2117 1 col. 01 White

## Specification

Composition Width Weigth Pattern repeat

Use

100% Polyester 145cm (57") 392g/m2 (13.80z/m2) Width: 20cm (7.9") Height: 30cm (11.8") Curtain

Manufacturing Technique Custom Tariff Number Knotted cords sewn on base fabric, produced in EU 5111.20.05.00