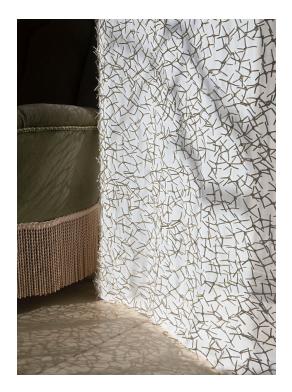

# **NAOMI**

Article Number 2117 Colour 01 White

## Specification

Use

Drapery 100% Polyester PL Composition 145cm (57") . Width of Fabric

Weight

392g/m2 (13.8oz/m2) Horiz.: 20cm (7.9") / Vert.:30cm (11.8") Produced in EU Pattern repeat

Origin Custom Tariff Number 5111200500