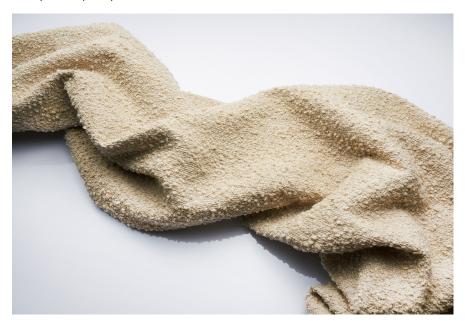

## **MOTO**

Article Number 2222

Colour 2

col. 001 Natural, 002 Tabacco

Specification

Composition 40% WO, 36% CO, 17% LI, 7% PL

Width 140cm (55.1")
Weigth 457g/m2 (16.1 oz/m2)

Pattern repeat Width: - Height: -

Use Upholstery

Manufacturing Technique Yarn dyed, woven and produced in EU (Italy)
Custom Tariff Number 5111.20.05.00