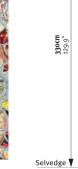

## Specification

Type Curtain Composition 100% PL FR Polyester Filament Yarn type Manufacturing Technique Weave Plain, Transferprint Width of Fabric 330cm (129.9")

310cm (122") Width of Print Weigth

53g/m2 (20.4oz/m2) Horiz. 68.2cm (26.8"), Vert. 68.2cm (26.8") Pattern repeat

#### Remarks

For any other inquiries please contact Manufacturer

Selvedge 🛦

No liability is accepted for data which are faulty in content or incomplete.

www.4spaces.ch Zürich - Switzerland www.4spaces.ch / info@4spaces.ch +41 43 366 89 45