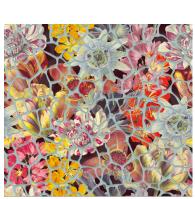

# **MIRANDA GEORGETTE**

Colour

col. 01 Multicolor

## Specification

Type Curtain Composition 100% PL FR Polyester Filament Yarn type Manufacturing Technique Weave Plain, Transferprint Width of Fabric 330cm (129.9")

310cm (122") Width of Print Weigth

53g/m2 (20.4oz/m2) Horiz. 68.2cm (26.8"), Vert. 68.2cm (26.8") Pattern repeat

Produced in EU Origin Custom Tariff Number 63039290

#### **Test Certifications**

Abrasion

Flame resistance NFPA 701

Fastness to rubbing Color fastness to rubbing (dry) Color fastness to rubbing (wet) Lightfastness

Pilling Shrinkage Acoustical

### Care



#### Remarks

For any other inquiries please contact Manufacturer





Selvedge 🛦



No liability is accepted for data which are faulty in content or incomplete.

www.4spaces.ch Zürich - Switzerland www.4spaces.ch / info@4spaces.ch +41 43 366 89 45