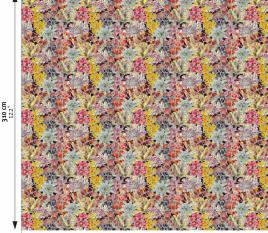

## Specification

Type Curtain Composition 100% PL FR Polyester Filament Yarn type Manufacturing Technique Weave Plain, Transferprint Width of Fabric 330cm (129.9")

310cm (122") Width of Print Weigth

53g/m2 (20.4oz/m2) Horiz. 68.2cm (26.8"), Vert. 68.2cm (26.8") Pattern repeat