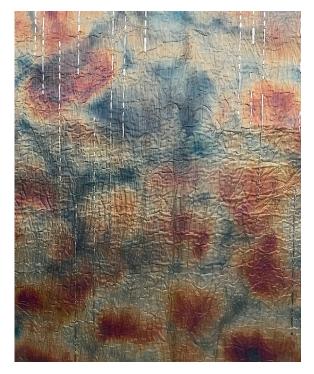

## **METALLICO CLOUDS**

Article Number 8033 Colour 1

col.oo1 Petrol Orange

Use Wallcovering

Composition 50% Stainless Steel, 50% Polyester Non Woven (Backing)

Manufacturing Technique Stainless steel mesh, heat treated and hand-embroidered with metallic yarns - each Panel is unique