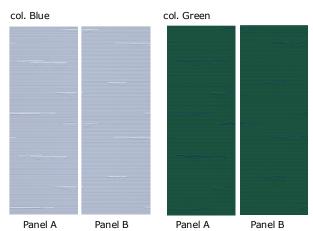

## **Product Data**

Product Name Lamella

Design Christoffer Joergenson

Article Number 8024
Colours 4 colours

col. 01 Blue, 02 Sepia, 03 Green, 04 Orange

Panels A, B

Content depending on selected wallpaper quality