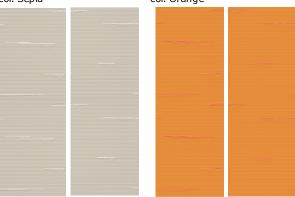

## **Product Data**

Product Name Lamella

Design Christoffer Joergenson

Article Number 8024
Colours 4 colours

col. 01 Blue, 02 Sepia, 03 Green, 04 Orange

Panels A, B

Content depending on selected wallpaper quality